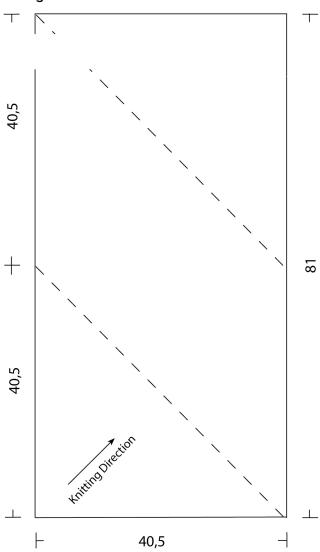

Cast on 3 sts (1 st plus 2 selvedge sts) and work in garter st (first row WS row).

Next row: Selvedge st, M1, k all sts to end, M1, selvedge st. (= 5 sts)

Work all foll RS rows in this fashion until piece measures 40,5 cm on the right and left side edges.

Next row (RS row): selvedge st, k 2 tog, k to end, M1, selvedge st. Work all foll RS rows in this fashion until piece measures 81 cm.

Next row (RS row): selvedge st, k 2 tog, k to end, k 2 tog, selvedge st.

Cont until 3 sts rem. Cast off rem sts.

Fold the pillow case to 40 x 40 cm and sew the sides tog. Insert pillow form and sew rem opening closed. As desired, a zipper could be inserted here. Break yarn and weave in ends.

#### Garment diagram:

www.gruendl-wolle.de Seite 3 von 4