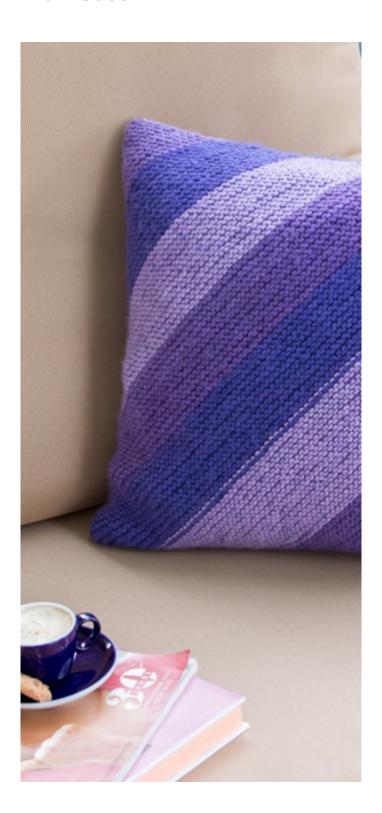

### Lolly Pop

#### Pillow Case

Quality:

Lolly Pop (Gründl) 100 % acrylic 150 g / 240 m

**Size:** 40 cm x 40 cm

Usage: approx. 300 g

Needles: 1 pair 5 mm (UK No 6) or 6 mm (UK No 4)needles.

Patern:

Garter stitch: RS and WS rows: k all sts.