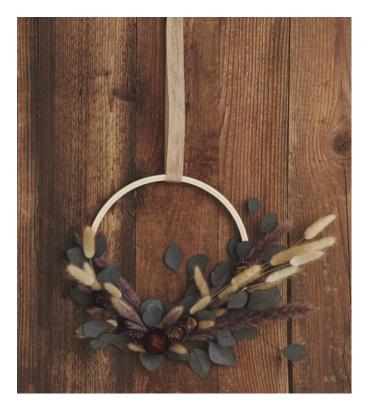

# Wreath with dried flowers

#### **Instructions No. 2018**

Difficulty: Beginner

Working time: 1 hour

Dried flowers are becoming increasingly popular. Whether arranged in a vase or Floristry placed in the vase - the dried flowers make a great impression. In our idea we have an embroidery ring decorated with different flowers and twigs and provided one Ribbon as a hanger. This made a gorgeous door wreath for late summer and autumn.

#### The wreath is created so simply

This beautiful wreath does not **require** much material, time and effort. In only one hour you too can create such a wreath for your home. Perfect as a door wreath in late summer or autumn, but also as an eye-catcher in the living room or bedroom. You simply choose **different dried flowers**. We have chosen **EucalyptusLagurus**, **pampas grass** and **straw flower heads** 

The selected **dried flowers and stems** are first **placed** on the embroidery ring in the way you like it best. The flowers are tied around the ring with **winding wire**. **Tip:** The embroidery ring can still be attached in advance with **Handicraft paint** design. The **straw flower heads** are **glued on** with **hot glue** 

Finally, cut a longer piece from **Jute ribbon** and tie it to the wreath for hanging. Now you have to find only a suitable place for the wreath.