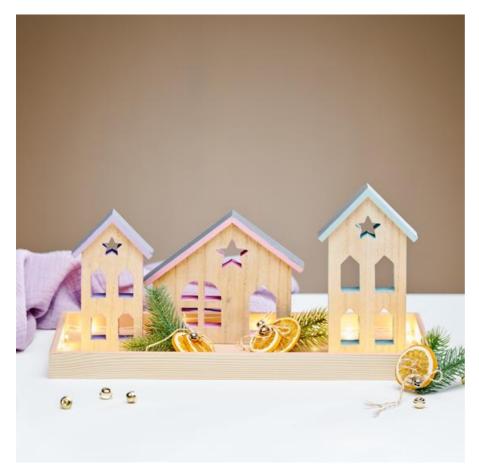

## Wooden silhouettes on tray

## Instructions No. 3108

Difficulty: Beginner

Working time: 4 Hours

Experience the natural beauty of wooden houses and home-made decorations. This Christmas table decoration has a minimalist design with just a little colour and looks very elegant thanks to the wooden look, the atmospheric chain of lights and few other accessories. Be inspired by this idea and use it to create a warm, inviting atmosphere in your home.