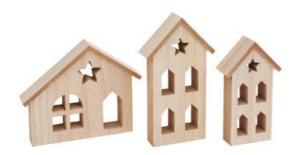

Item details Quantity:

1

Add to shopping cart

1 MANARE

VBS Wooden silhouettes with window "Christmas"

8,49 €

Item details Quantity:

Add to shopping cart

## Register now

Article information:

| Article number | Article name                                       | Qty |
|----------------|----------------------------------------------------|-----|
| 698801         | VBS Tray dish "Deco-Style"                         | 1   |
| 560085-26      | VBS Craft paint, 50 mlPowder                       | 1   |
| 16415          | VBS Craft paint, 50 mlPastel-Pink                  | 1   |
| 560085-08      | VBS Craft paint, 50 mlLavender                     | 1   |
| 10493          | VBS Craft paint, 50 mlsea Green                    | 1   |
| 620901         | Jingles, 15 mm, silver                             | 1   |
| 602723         | Orange slices                                      | 1   |
| 20647          | VBS Cotton cord "Duo"                              | 1   |
| 689793         | VBS Micro LED chain of lights, with timer, 20 LEDs | 1   |
| 24571          | Hot glue gun "Mini", 10W/240V                      | 1   |
| 24138          | VBS Wooden silhouettes with window "Christmas"     | 1   |