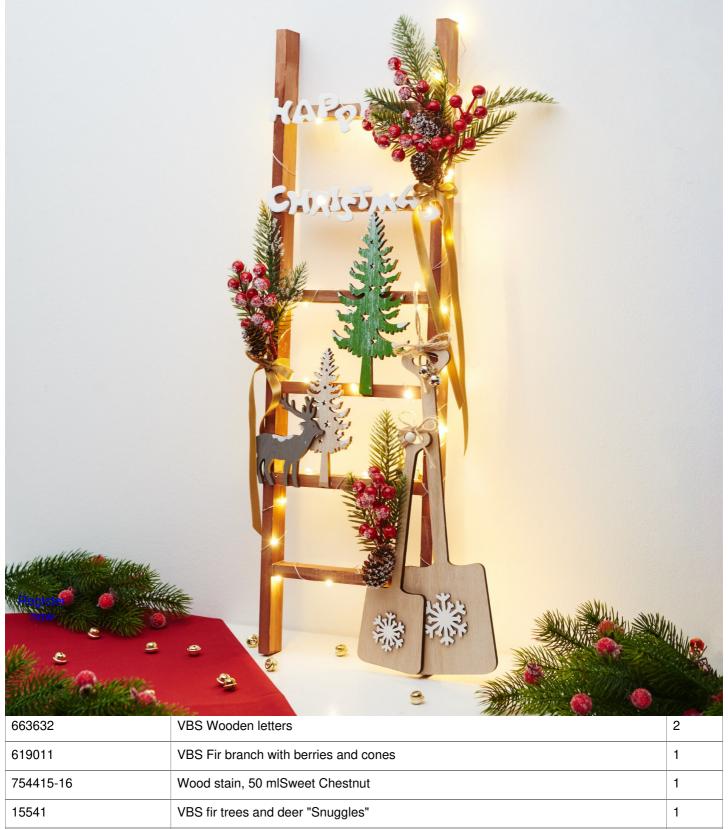

## Wooden Ladder Decorate for Christmas

## Instructions No. 2877

Difficulty: Beginner

Working time: 3 Hours

This Christmas, let your creativity run wild and make a unique wooden ladder decoration for your home. Follow our instructions and create a charming decoration that will catch everyone's eye.

| 003032    | V DO WOODEN Tellers                                 |   |
|-----------|-----------------------------------------------------|---|
| 619011    | VBS Fir branch with berries and cones               | 1 |
| 754415-16 | Wood stain, 50 mlSweet Chestnut                     | 1 |
| 15541     | VBS fir trees and deer "Snuggles"                   | 1 |
| 755276-22 | edding 5200 "Permanentspray", silkmattTraffic white | 1 |
| 755290    | edding 5200 "Permanentspray", Clear varnish         | 1 |
| 133241    | Screw hooks                                         | 1 |
| 51163     | Hot glue gun, 15-80 Watt                            | 1 |