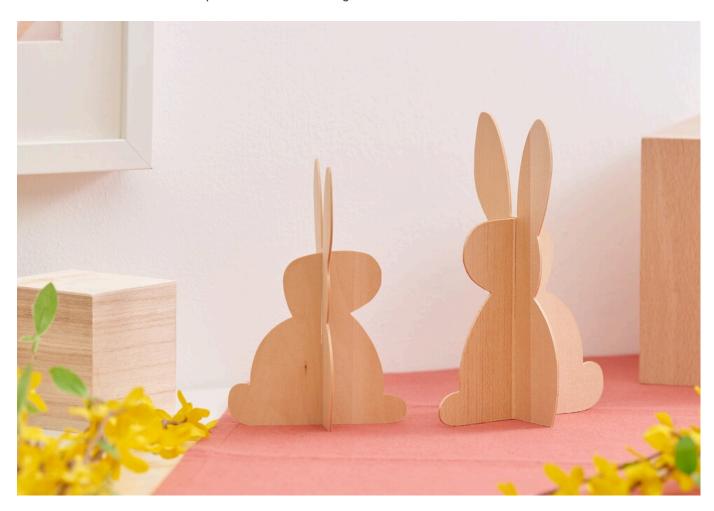

#### Wooden bunnies with the Cricut

**Instructions No. 2778** 

Difficulty: Advanced

Working time: 1 hour

These **cute bunnies** are easily made with our free file provided for you. With the help of the **Cricut** products, the great bunnies are easily and precisely cut out to be stuck together. Afterwards, you can decorate the bunnies further or leave them plain wood in their original state.