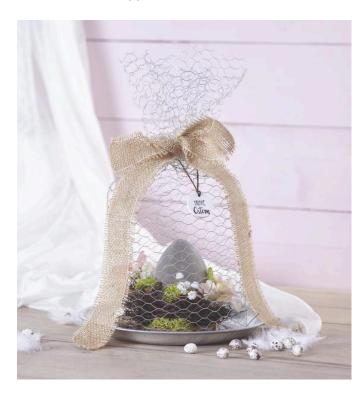

# Wire Mesh Bell with Easter Arrangement

**Instructions No. 1553** 

Difficulty: Advanced

Trendy Easter decorations are decorated with wire mesh. The pretty Easter arrangement is created with a self-cast Easter egg made of cast concrete.

#### Mesh wire bell

Cut approx. 80 x 50 cm. Form it into a bell. Before you bend the wire together in one place, put the wire decoration on the metal plate as a test. This way you can quickly see if the bell is shaped in the right size, the wire is evenly rounded.

In addition, for this idea you need a tree disc, some decorative wicker, moss, early flowering plants, a decorative plate, Jute ribbon, but above all wire mesh.

Arrange the cast Easter egg together with the decorative wicker and the other floristic accessories on the tree disc, fix everything with hot glue. Already now you have a pretty Easter decoration at your disposal. But to make your **arrangement** an extraordinary highlight, simply place it on a metal plate and place it under the wire mesh bell.

The little **Easter pendant** is put around the bell with a string, then a Jute ribbon is tied **around the** wire to a nice bow. Cut the wire at the upper edge and give the loop the right length.

According to your personal taste you can decorate further with small decorative eggs and Feathers - ready is your new eye-catcher!