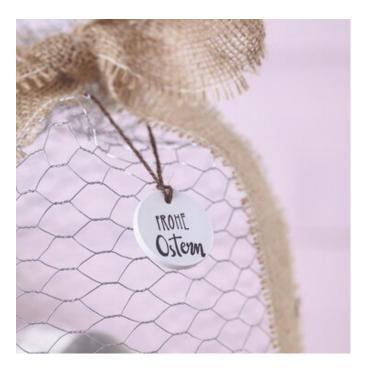

#### Casting Design Easter Pendant

With fine white casting slip and the casting mould "Jewellery Pendant" in round, a small white disc in ceramic-look is cast and inscribed with a handlettering message.

The little **Easter pendant** is put around the bell with a string, then a Jute ribbon is tied **around the** wire to a nice bow. Cut the wire at the upper edge and give the loop the right length.

According to your personal taste you can decorate further with small decorative eggs and Feathers - ready is your new eye-catcher!