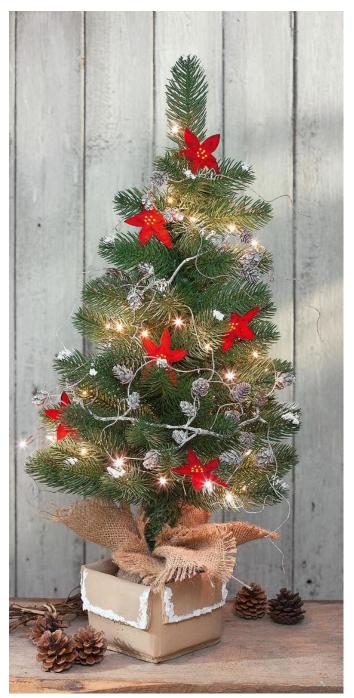

#### **Instructions No. 876**

This bright fir tree with its lovely details is a wonderful winter decoration. The cone garland and the decorative snow create a wintery ambience while those out are getting in the mood for Christmas stars Felt Christmas

#### It's that easy

Spread a Bristle brushes little decorative snow on the edge of the flap of the flower pot and let it dry. Wrap the fairy lights and the pine cone garland around the Fir.

Make one for them Christmas stars using the template Stencil and cut the flowers out of the modelling felt.

Apply with the Pearl Pen the pistils and let it dry well. Now you can Fir decorate them in Christmas stars the pot and take them off after Christmas. So this decoration will accompany you through the whole winter