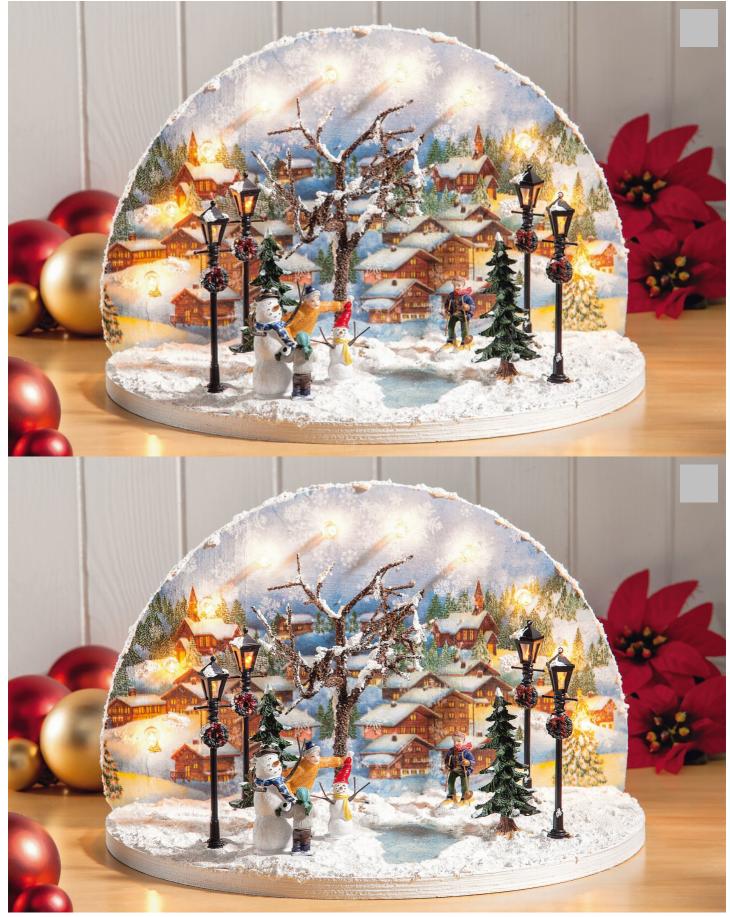

## Winterlicher Lichterbogen mit detailgetreuen Miniaturen

## Instructions No. 708

This lovingly designed winter landscape consists of various detailed decorative figures against a background of Napkin technique. So a **winter wonderland in miniature** is created.