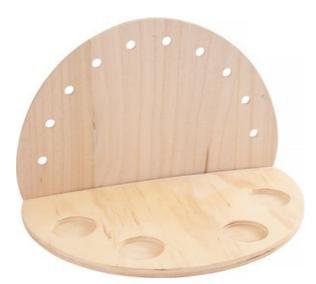

VBS Light arch with 4 tea light holders

5,99 € Item details Quantity:

1

Add to shopping cart