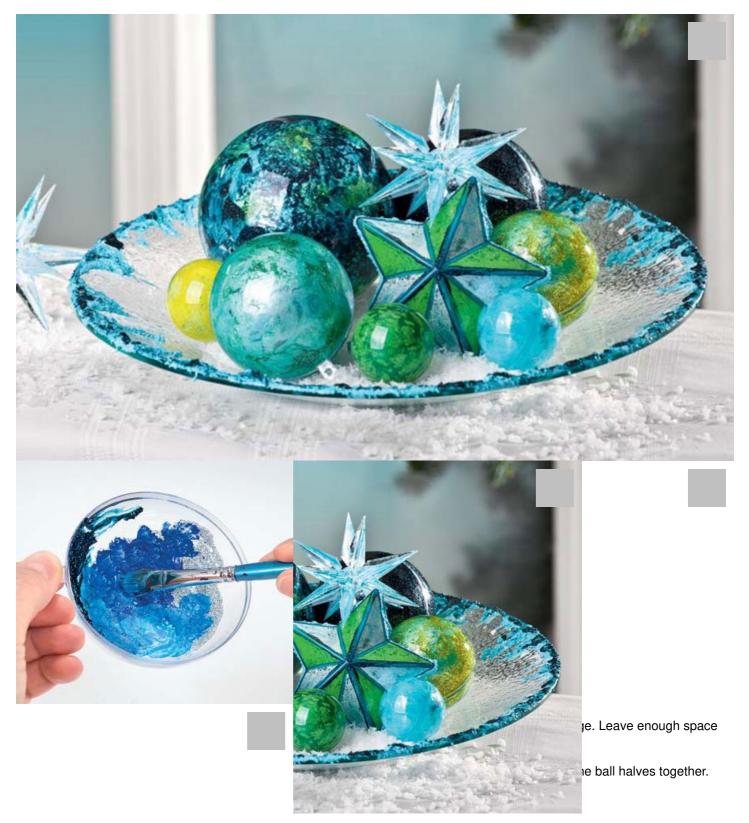

## In a glittering winter dress, those with glitter paste and Acrylic paint designed Acrylic forms simply look noble.

Embedded in a glass bowl covered with Diamond-snow, they are Acrylic forms a great room decoration for the winter time.