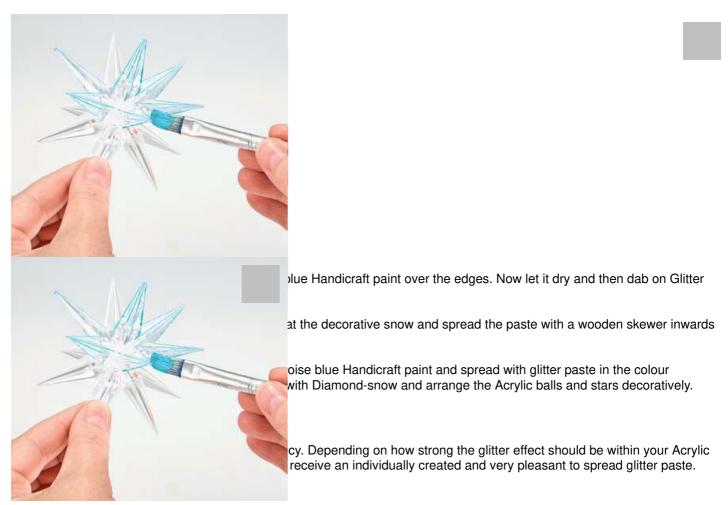

## In a glittering winter dress, those with glitter paste and Acrylic paint designed Acrylic forms simply look noble.

Embedded in a glass bowl covered with Diamond-snow, they are Acrylic forms a great room decoration for the winter time.