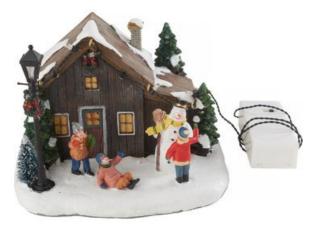

## VBS Miniature house in the snow

34,99 € Item details Quantity:

Add to shopping cart

VBS Miniature bridge "Kaliningrad", with LED lighting

18,79 € Item

details Quantity:

Add to shopping cart

## Article information:

| Article number | Article name                                          | Qty |
|----------------|-------------------------------------------------------|-----|
| 18037          | VBS Miniature house in the snow                       | 1   |
| 836005         | VBS Miniature bridge "Kaliningrad", with LED lighting | 1   |