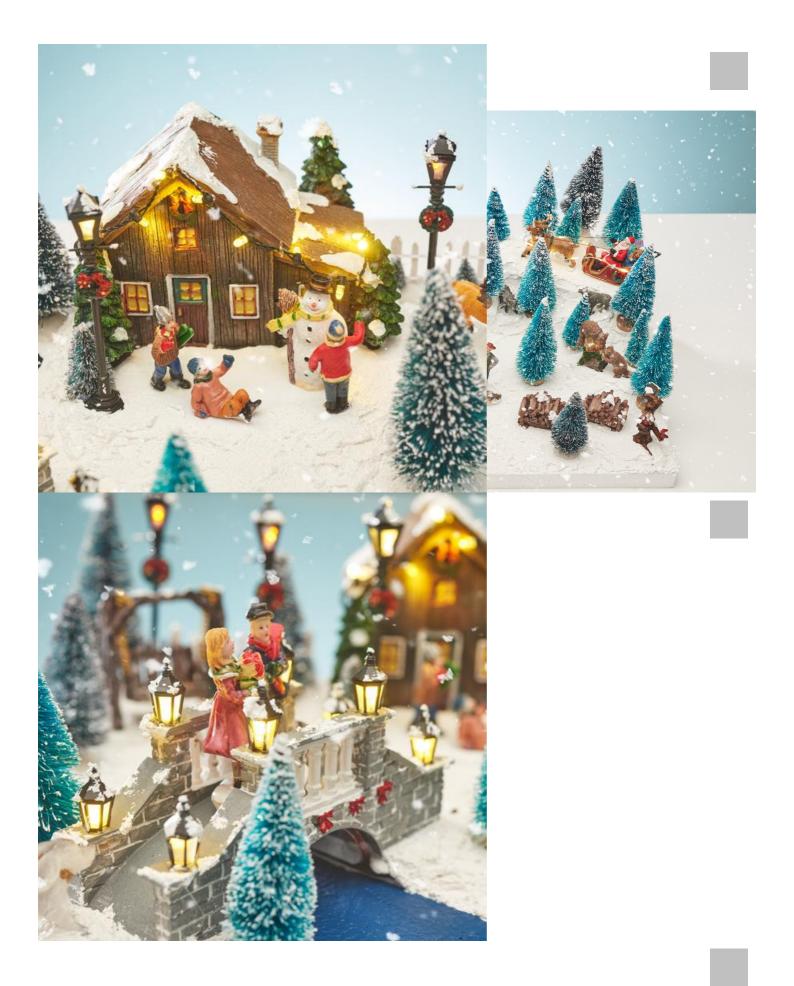

## Winter landscape with miniatures

## Instructions No. 3149

Difficulty: Beginner

Working time: 3 Hours

Are you ready to create an enchanting wintry miniature landscape? With our simple instructions, you can create a magical backdrop that is not just a highlight for the cold season. Let's get started right away!

## VBS Miniature house in the snow

34,99 € Item details Quantity:

Add to shopping cart

VBS Miniature bridge "Kaliningrad", with LED lighting

18,79 € Item

details Quantity:

Add to shopping cart