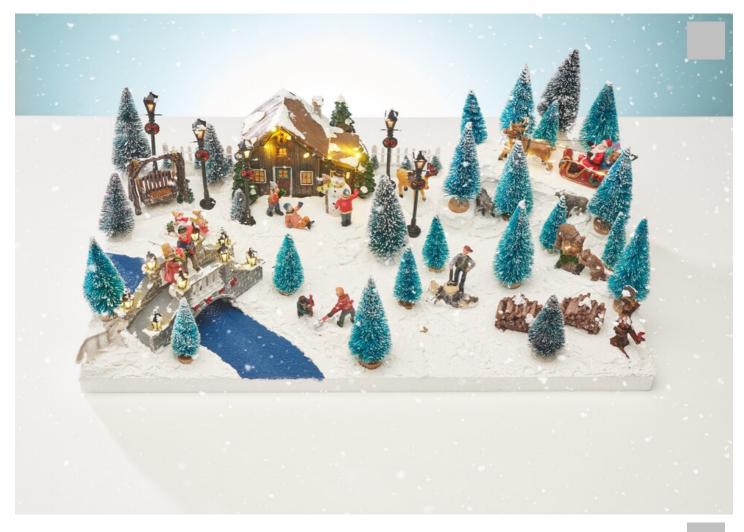

## Winter landscape with miniatures

## Instructions No. 3149

Difficulty: Beginner

Working time: 3 Hours

Are you ready to create an enchanting wintry miniature landscape? With our simple instructions, you can create a magical backdrop that is not just a highlight for the cold season. Let's get started right away!