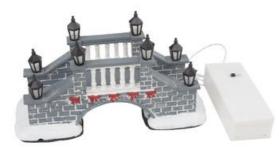

## VBS Miniature house in the snow

34,99 € Item details Quantity:

Add to shopping cart

VBS Miniature bridge "Kaliningrad", with LED lighting

18,79 € Item

details Quantity:

Add to shopping cart

## Article information:

| Article number | Article name                                          | Qty |
|----------------|-------------------------------------------------------|-----|
| 18037          | VBS Miniature house in the snow                       | 1   |
| 836005         | VBS Miniature bridge "Kaliningrad", with LED lighting | 1   |