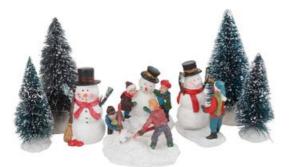

## VBS Miniatures set "Snowman" 19,99 € 24,99 € Item details Quantity: 1 Add to shopping cart

New instructions Straight to your inbox every week

Register now Article information:

| Article number | Article name                                       | Qty |
|----------------|----------------------------------------------------|-----|
| 281638         | VBS House silhouettes with window, set of 4        | 1   |
| 836029         | VBS Miniatures set "Snowman"                       | 1   |
| 697477-01      | VBS Decoration fenceNature                         | 1   |
| 560085-80      | VBS Craft paint, 50 mlWhite                        | 1   |
| 560085-94      | VBS Craft paint, 50 mlOrchid                       | 1   |
| 735520-25      | VBS Decorative snow250 ml                          | 1   |
| 689786         | VBS Micro LED chain of lights, with timer, 10 LEDs | 1   |
| 134026         | Mini hot glue gun "Flower Power", with cable       | 1   |
| 436892         | Diamond snow                                       | 1   |
| 600071         | Polystyrene egg, 10 x 7,5 cm                       | 1   |
| 131056         | VBS Plastic spatula, 5 parts                       | 1   |
| 121255         | VBS Priming brush "Size 2", 18 mm, 10 pieces       | 1   |
| 692618         | VBS Miniature fir tree, set of 16, snowed          | 1   |