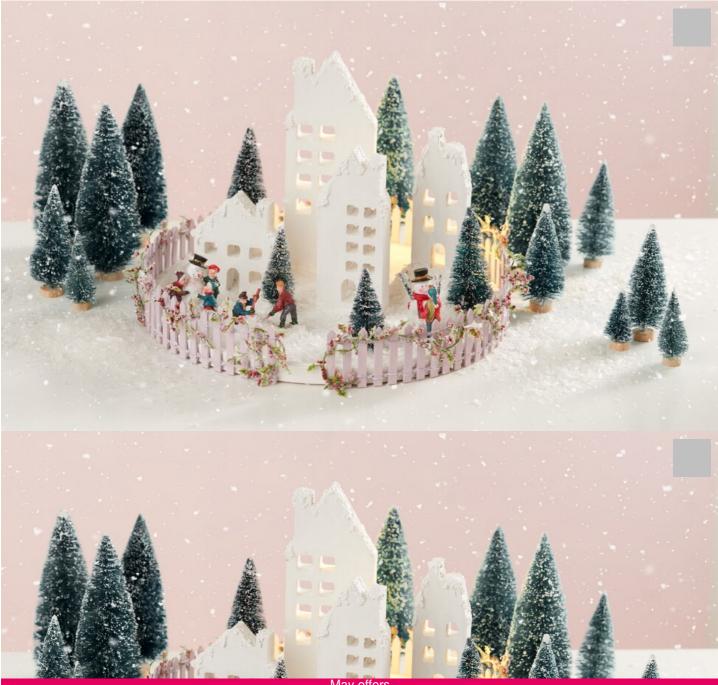

## Winter house scene on plate

## Instructions No. 2611

**Difficulty: Beginner** 

Working time: 3 Hours

Conjure up a cozy and wintry atmosphere in your home. This winter house scene not only looks particularly decorative, it is also easy to recreate. Learn how to do it here.