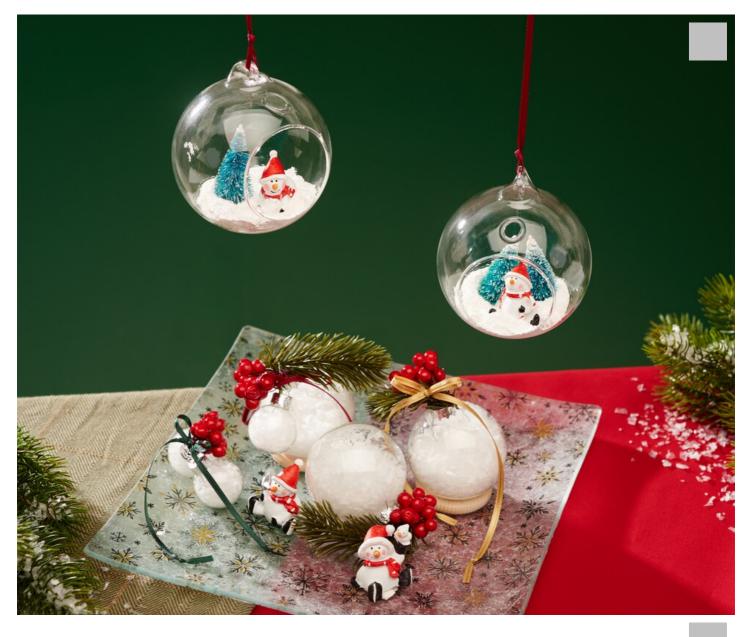

## Winter glass balls

## Instructions No. 2878

Difficulty: Beginner

Working time: 3 Hours

Create these wintry glass baubles with miniature snowmen and fir trees with little effort. They are ideal as Christmas tree decorations or as window decorations. The decoration can also be used to create a beautiful table arrangement.

| 766760    | VBS Glass plate, square                | 1 |
|-----------|----------------------------------------|---|
| 18024     | VBS Mini snowman "Stuart"              | 1 |
| 727952    | VBS Napkin varnish "Glass & Porcelain" | 1 |
| 21523     | VBS Satin ribbon "Christmas Time"      | 1 |
| 12914     | Organic snow fine                      | 1 |
| 617048-06 | VBS Miniature Fir Tree6 cm, 10 pieces  | 1 |
| 735520-10 | VBS Decorative snow100 ml              | 1 |
| 12004     | Wooden ringsØ 47 mm, 10 piece          | 1 |
| 18313     | Berry branch "Beryll"                  |   |