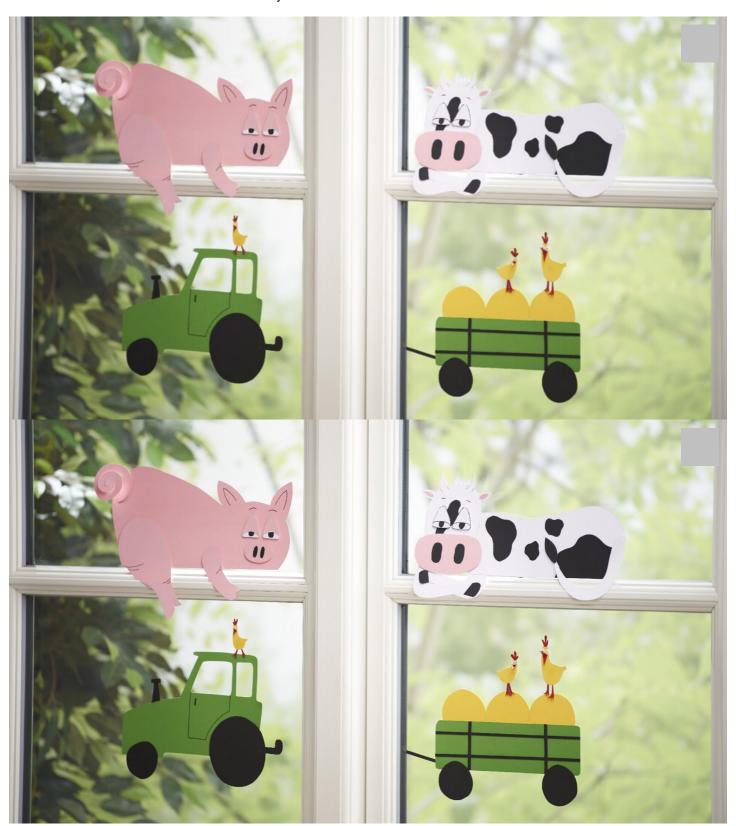

## Window pictures farm animals

Instructions No. 1881

Difficulty: Beginner

Working time: 45 Minutes

Our farm animals are loose! With the free templates you can easily recreate this cute farm scenery. This will delight adults and children alike. Great fun for the whole family.