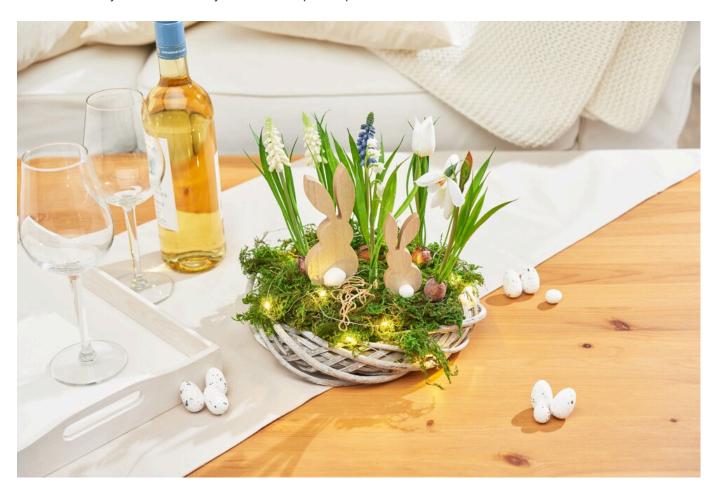

## Willow wreath with a pair of rabbits

**Instructions No. 3260** 

Difficulty: Beginner

Working time: 1 hour

These creative crafting instructions will help you to create a unique table decoration using a **wicker wreath** and **terracotta saucers**. Let yourself be inspired and discover how easy it is to conjure up a touch of nature and warmth in your rooms with just a few simple steps.

Start by placing a terracotta saucer in the centre of a **willow wreath**.

This forms the base of your arrangement and provides stability.

Take a **cutter knife** and cut the Floral Foam so that it fits exactly onto the terracotta saucer. Cover the Floral Foam generously with moss so that it is no longer visible.

The moss also gives the arrangement a natural look.

You can fix the moss with some **hot glue** to keep it in place.

Glue small **pompoms** onto the bunny figures. Then attach the bunnies to the moss

Stick colourful flowers into the Floral Foam. These will add colour and freshness to your arrangement.

Arrange the flowers according to your personal taste.

To give the arrangement a special glamour, place a fine **string of lights** around the arrangement. The warm lights emphasise the colours of the flowers and create an inviting atmosphere.