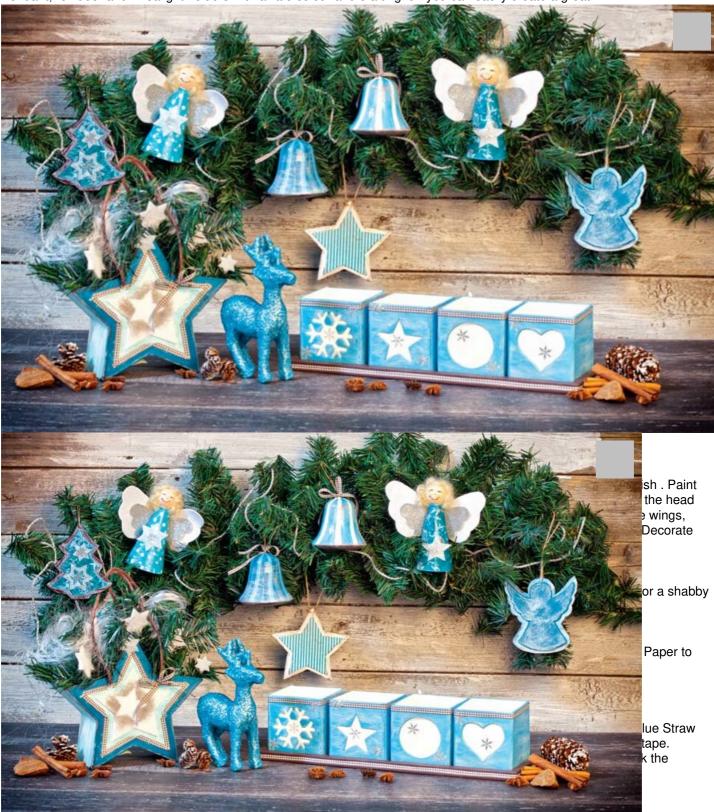

## Weihnachtsdekoration aus Pappmache

## Instructions No. 408

Pendant, reindeer and - Tealight holders with a little colour and crafting fun you can easily create a great!

Prime the star except for one star cutout forward in Azure. Paint the cutout Ivory. When dry, brush the azure blue areas with Ivory and brush the ivory-coloured areas and the edges Brown. Paint the handle Brown. Decorate the star cutout with check ribbon. Cut off a piece of from check ribbon and tie it to the handle to form a bow. Glue on small felt stars with hot glue.

## Reindeer:

Use Spatula to apply the glitter paste thickly. Allow to dry well.