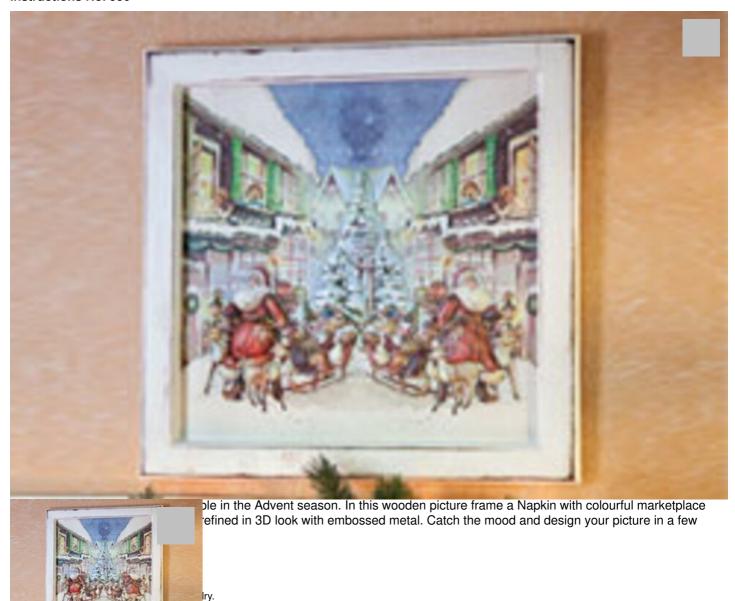

# Weihnachtlich gestalteter Holz-Bilderrahmen

Instructions No. 950

from Napkin,. Spray the spray adhesive on the motif field of the frame and place the entire napkin motif on top. If necessary, carefully peel off and reposition the napkin motif.

Now you can fix the napkin motif with Napkin varnish .

Glue the large, central Santa Claus motif from Napkin onto a white primed aluminium sheet. After drying, cut out the motif, place the motif on the special mat ar draw the contours from the front with the metal pressing tool.

Turn the sheet metal over and emboss it plastically from the back with the large metal pressing tool. Rework the contours again and again with the small ball.

Fix the finished motif with hot glue on the central Napkins motif.

Finally, pull the lnk Pads over the edges to emphasize them and fix the picture eyelets with the fitting pins.