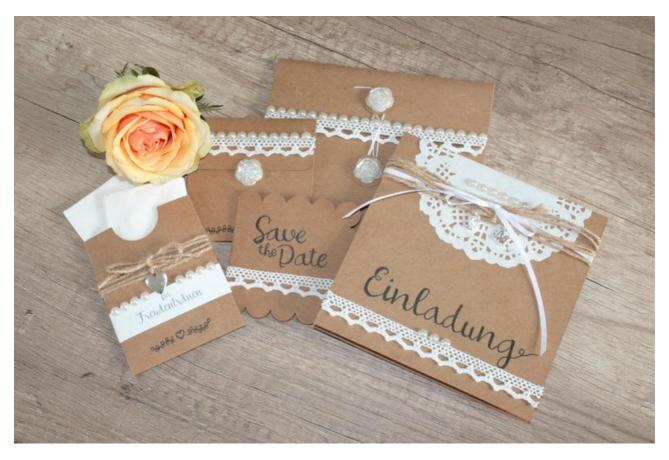

# Wedding DIY invitations, cards and tissue envelopes

Instructions No. 3350

Difficulty: Beginner

Working time: 2 Hours

The wedding is a unique and unforgettable event in the life of a couple, and the preparations for it are as exciting as they are challenging. In our DIY wedding series, we accompany you with creative ideas and instructions for perfect stationery. From the first "Save the Date" to the emotional wedding invitation - we show you how to create lasting memories with loving details. Let yourself be inspired by our step-by-step guide and learn how to make your wedding cards a real highlight.

And not only the actual invitations are important, but also the "Save the Date" cards, which inform your guests of the important date in advance. These cards are the first announcement of your big day and already evoke anticipation.

Step 3: Tissue Pockets "For Tears of Joy"

These special tissue pockets are perfect for drying tears of joy during emotional moments at your wedding. Design the phrase "For Tears of Joy" on linen paper, apply it to the pocket, and decorate the edge with half-pearls. Twine and a small heart complete the design.