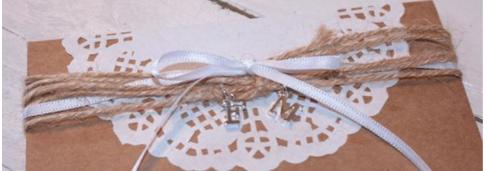

Next comes the decoration with lace and lace paper. Affix the lace paper centrally at the top and the lace with double-sided tape below.

After drying, wrap twine several times around the card, string letter beads, and tie the twine with a knot. Satin ribbon complements the twine decor with a bow in the middle. Half-pearls finally set bright accents.