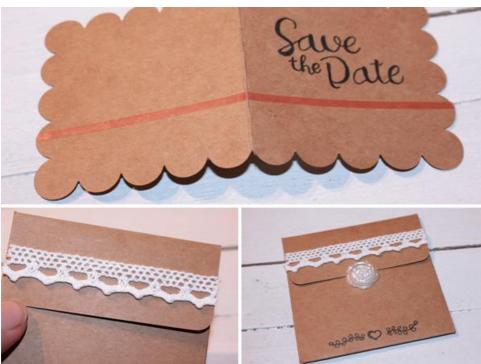

**Wedding Stationery - Get Creative with Save the Date** 

Start with the outside of the card and sketch "Save the Date" in your desired font first with a pencil. Perfect the positioning, then trace over the writing with a pen. Let everything dry well before removing the guide lines.

To design the inside, create a personalized calendar sheet on the computer and mark the wedding day with a heart. Print this design on linen cardstock, cut it out, and glue it into your card.

On the outside, affix a strip of doublesided tape under the writing, stick lace on it, and trim it to fit. Decorate the envelope flap with the lace as well, before sketching a heart for decoration. A self-adhesive rose serves as a stylish closure for the envelope.