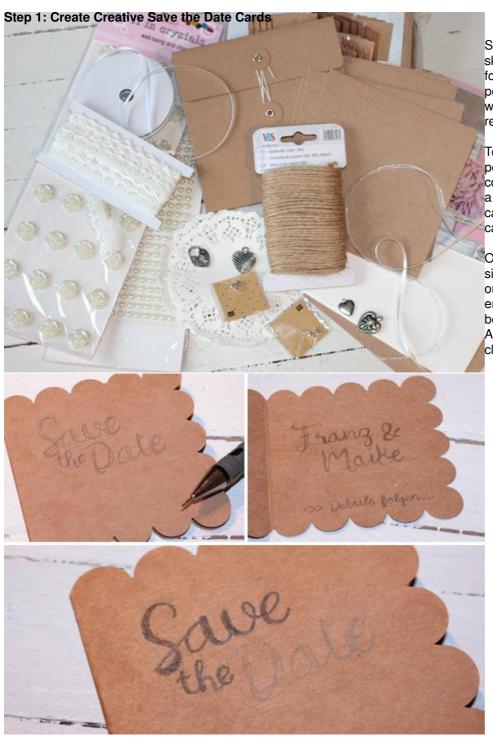

**Wedding Stationery - Get Creative with Save the Date** 

Start with the outside of the card and sketch "Save the Date" in your desired font first with a pencil. Perfect the positioning, then trace over the writing with a pen. Let everything dry well before removing the guide lines.

To design the inside, create a personalized calendar sheet on the computer and mark the wedding day with a heart. Print this design on linen cardstock, cut it out, and glue it into your card.

On the outside, affix a strip of doublesided tape under the writing, stick lace on it, and trim it to fit. Decorate the envelope flap with the lace as well, before sketching a heart for decoration. A self-adhesive rose serves as a stylish closure for the envelope.