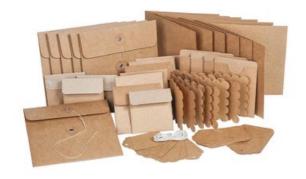

### Must Have

VBS Cards & Envelopes "Vintage Mega set"

8,99 €
Item
details
Quantity:

1

Add to shopping cart

# Article information:

| Article number | Article name                             | Qty |
|----------------|------------------------------------------|-----|
| 537575         | VBS Cards & Envelopes "Vintage Mega set" | 1   |
| 21277          | VBS Lace doily, whiteØ 11,5 cm, 50 pcs.  | 1   |
| 41841601       | VBS Crochet ribbon "White", 10 mm, 9 m   | 1   |
| 632836         | Half pearls, mother of pearl             | 1   |
| 26082          | Plastic beads heartsPlatinum colour      | 1   |
| 26948          | Gemstones "Hearts"Pastell                | 1   |
| 14086          | Satin ribbon "Uni", 3 mmlvory            | 1   |
| 18155          | VBS Craft glue No. 18228 ml              | 1   |
| 644303-03      | VBS Double page Adhesive tape3 mm        | 1   |
| 132770         | Professional - Scissors "Finny Alpha"    | 1   |
| 132824         | Hobby scalpel                            | 1   |