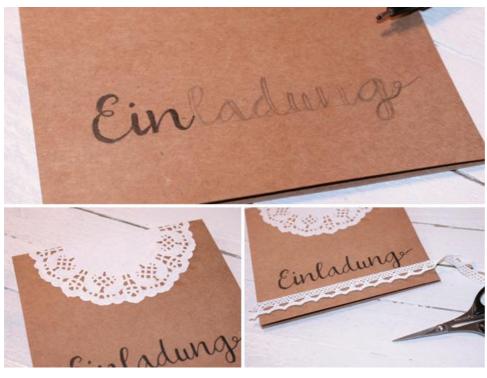

**Step 2: Elegant Wedding Invitation Cards** 

Note: The invitation card opens downward. Start, as with the "Save the Date" cards, with the handwritten design inside. With precise guide lines, a centered placement is achieved.

Next comes the decoration with lace and lace paper. Affix the lace paper centrally at the top and the lace with double-sided tape below.

After drying, wrap twine several times around the card, string letter beads, and tie the twine with a knot. Satin ribbon complements the twine decor with a bow in the middle. Half-pearls finally set bright accents.

For the text inside, design it on the computer, print it out, and glue it into the card.

The envelope receives a fine touch with lace, half-pearls, and decorative elements similar to the previous example.