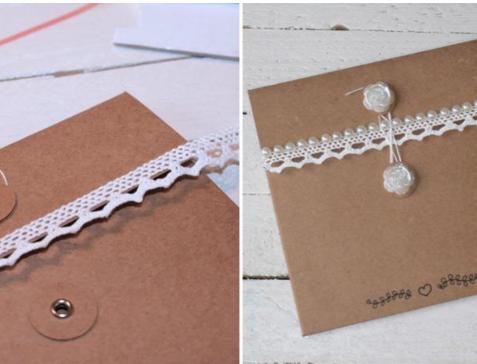

**Wedding Stationery - Get Creative with Save the Date** 

Start with the outside of the card and sketch "Save the Date" in your desired font first with a pencil. Perfect the positioning, then trace over the writing with a pen. Let everything dry well before removing the guide lines.

To design the inside, create a personalized calendar sheet on the computer and mark the wedding day with a heart. Print this design on linen cardstock, cut it out, and glue it into your card.

On the outside, affix a strip of doublesided tape under the writing, stick lace on it, and trim it to fit. Decorate the envelope flap with the lace as well, before sketching a heart for decoration. A self-adhesive rose serves as a stylish closure for the envelope.