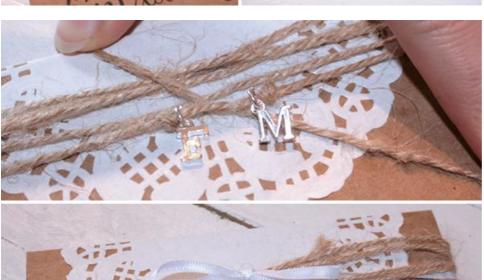

Next comes the decoration with lace and lace paper. Affix the lace paper centrally at the top and the lace with double-sided tape below.

After drying, wrap twine several times around the card, string letter beads, and tie the twine with a knot. Satin ribbon complements the twine decor with a bow in the middle. Half-pearls finally set bright accents.