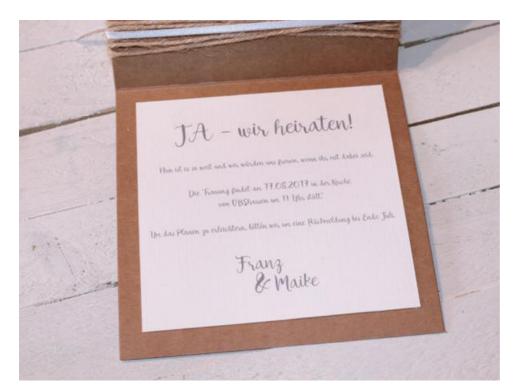

For the text inside, design it on the computer, print it out, and glue it into the card.

The envelope receives a fine touch with lace, half-pearls, and decorative elements similar to the previous example.