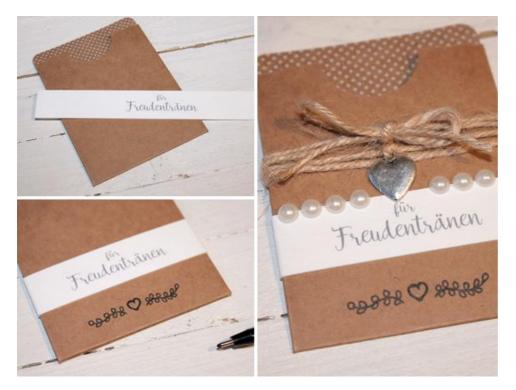

Step 3: Tissue Pockets "For Tears of Joy"

These special tissue pockets are perfect for drying tears of joy during emotional moments at your wedding. Design the phrase "For Tears of Joy" on linen paper, apply it to the pocket, and decorate the edge with half-pearls. Twine and a small heart complete the design.