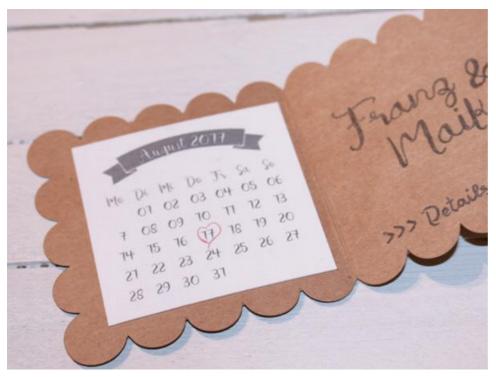

To design the inside, create a personalized calendar sheet on the computer and mark the wedding day with a heart. Print this design on linen cardstock, cut it out, and glue it into your card.

On the outside, affix a strip of doublesided tape under the writing, stick lace on it, and trim it to fit. Decorate the envelope flap with the lace as well, before sketching a heart for decoration. A self-adhesive rose serves as a stylish closure for the envelope.