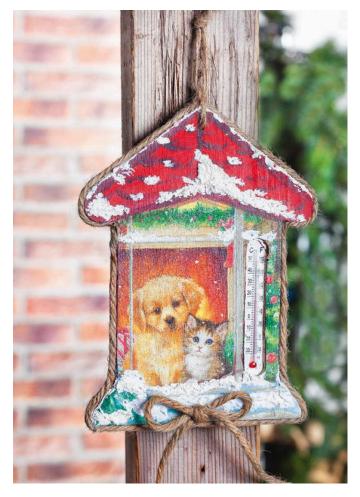

## **Instructions No. 1045**

This wall thermometer is completely adapted to the cold season. With rustic elements like Jute and the decorative snow, this thermometer gets its robust charm and wintery appearance.

The cute dog and cat warm our hearts at the sight of them and remind us silently of the warm living room. Decorate your home with this winter, seasonal wall thermometer, so you won't be cold in the wintertime.

And it's as simple as that:

Prime the thermometer in white paint. Repeat this procedure several times. Cut the motif roughly from the Napkin and use the upper, printed layer with the motif.

When the paint is dry, spray some 404 spray glue on the thermometer and place the Napkin. You can use the glue to carefully loosen the Napkin until the desired Position is achieved.

Cut the upper edge and fix the Napkin with the Napkin varnish. Let the paint dry well and then simply cut off the excess and leave the thermometer free.

Paint the roof with red paint and when it has dried, indicate the roof tiles with the Brown Take some decorative snow and spread it on the dry motif. Glue the Jute ribbon with hot glue around the outer edge and stick a loop on the middle of the lower edge.

As a suspension you divide the Jute ribbon, form a loop and knot it.

For the 3D effect, you can prime the aluminium sheet white, let it dry and stick individual napkin motifs like the Fir on it. Then cut out, draw the contours from the front with the metal pressing tool and emboss from the back. The individual motifs are then glued to the actual motifs with hot glue.