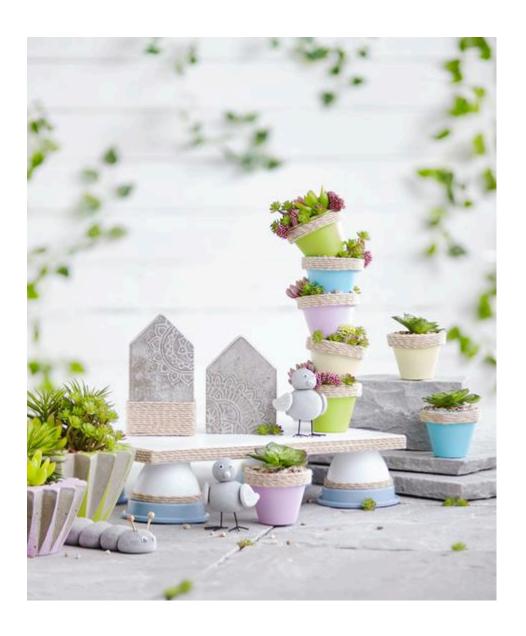

## Are you interested in further concrete design ideas?

Creative concrete is available for casting and kneading. Matching plant pots - ready is your trendy garden style for this season. Discover also the following ideas:

- Instruction no. 1461 Concrete houses with ornaments
- Instruction no. 1451 Herbal tower from terracotta pots
- Instruction no. 1462 Clay concrete figures