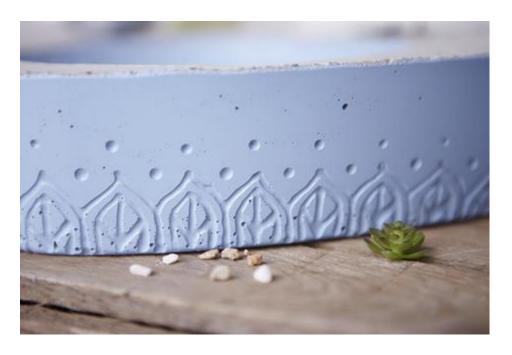

## Concrete design with ornamental pattern

The bird bath gets its special look by creating special contours with the concrete art liner: For this purpose, you draw any motif on the inside of the concrete casting mould with the concrete art liner. When drawing, make sure that you paint the motif negatively (mirror-inverted) and that the finished contours dry out like rubber within 2-3 hours.

The bird bath can be coloured with the Marabu do it Spray.