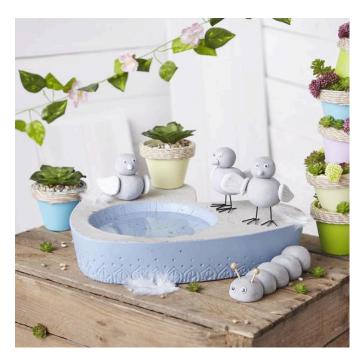

## Vogeltränke aus Beton

Instructions No. 1449

Difficulty: Advanced

Working time: 30 Minutes

In this manual we show you how to create your own individual bird bath in no time at all.

## Concrete design with ornamental pattern

The bird bath gets its special look by creating special contours with the concrete art liner: For this purpose, you draw any motif on the inside of the concrete casting mould with the concrete art liner. When drawing, make sure that you paint the motif negatively (mirror-inverted) and that the finished contours dry out like rubber within 2-3 hours.

The bird bath can be coloured with the Marabu do it Spray.