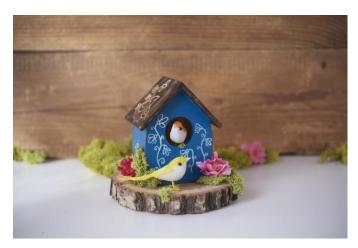

## Vogelhaus mit Gravierungen

**Instructions No. 1944** 

Difficulty: Beginner

Working time: 1 hour

Springtime is also **bird time!** Already in the morning you will be greeted by from beautiful birdsong. Our idea shows you how to create a beautiful decorative bird house **with** an engraving pencil. The cottage is a decorative eye-catcher and can be beautifully decorated on a windowsill, chest of drawers or table.

## This is how you engrave the box:

Lightly flame the roof with the **Bunsen burner** to give it a brown colour. Alternatively you can also paint the roof with brown **Handicraft paint** and set accents with dark brown colour. We have painted the rest of the house in our example with **VBS Handicraft paint** Blue-Painted green and white. Of course all other colours are possible

Print out the template and transfer it with **carbon paper.** You can also use your own designs and transfer them in the same way

Now draw the lines of the motif with the **engraving pen**. It is recommended to clean the milling head in between. As soon as you are satisfied with your result, the complete bird house will be **painted** with weatherproof impregnation

**Glue** the bird house with hot glue on a tree disc. Finally, you can decorate your bird house with Iceland moss, **flowers and birds as you wish**.