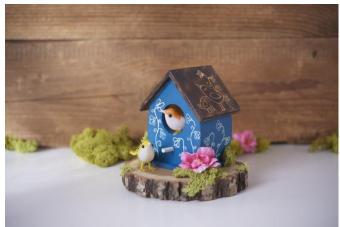

## Vogelhaus mit Gravierungen

**Instructions No. 1944** 

Difficulty: Beginner

Working time: 1 hour

Springtime is also **bird time!** Already in the morning you will be greeted by from beautiful birdsong. Our idea shows you how to create a beautiful decorative bird house **with** an engraving pencil. The cottage is a decorative eye-catcher and can be beautifully decorated on a windowsill, chest of drawers or table.

## This is how you engrave the box:

Lightly flame the roof with the **Bunsen burner** to give it a brown colour. Alternatively you can also paint the roof with brown **Handicraft paint** and set accents with dark brown colour. We have painted the rest of the house in our example with **VBS Handicraft paint** Blue-Painted green and white. Of course all other colours are possible

Print out the template and transfer it with **carbon paper.** You can also use your own designs and transfer them in the same way

Now draw the lines of the motif with the **engraving pen**. It is recommended to clean the milling head in between. As soon as you are satisfied with your result, the complete bird house will be **painted** with weatherproof impregnation

**Glue** the bird house with hot glue on a tree disc. Finally, you can decorate your bird house with Iceland moss, **flowers and birds as you wish**.