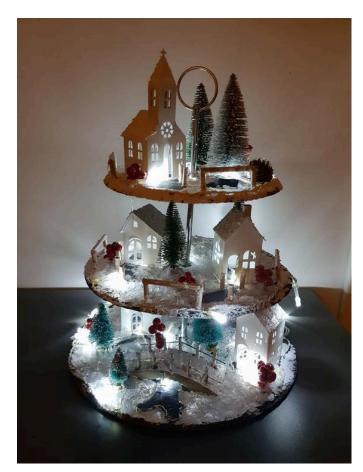

## **Instructions No. 1732**

Difficulty: Beginner

Working time: 30 Minutes

Herewith we present the winning idea (3rd place) of our Christmas craft competition 2018 "Hauptsache selbstgemacht!

Our winner "MaroniKanoni" has built a small, snowy winter village on a Slate-Etagere created

As a basis are suitable all **Etagere**. It is up to you to decide what size your winter village should have. With a **Spatula** you can make decorative snow **on** the individual floors of the Etagere distribute. You can also spread some loose **Diamond-snow** on the freshly applied paste

For the little houses the paper kit "Lichterdorf" was used. In this set there are 4 houses and a church. The set also contains a roll of double-sided tip Adhesive tape.: With a folding leg the houses can be finished very well and cleanly

Finally, you can finish off small details such as bridges, **fence elements and small fir trees with a little** hot glue **on** Etagere arrange. Optionally, a **mini LED light chain** can be integrated