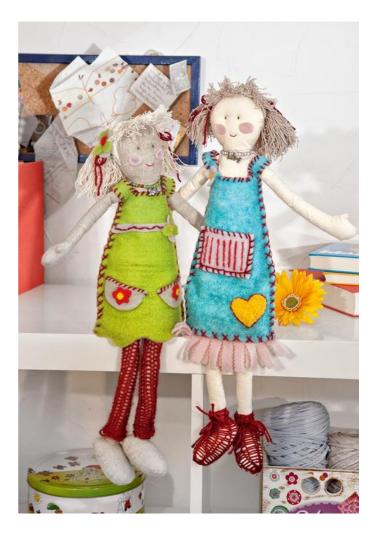

## VBS Mamselle-Puppenkleider

## Instructions No. 468

These doll dresses can also be made by sewing beginners easily and individually Felt ! Ideal for our VBS Mamselle dolls!

## Here's how it works:

wool.

For the doll's dresses, transfer the template to Felt Use the felting needle to attach a heart of fairy tale wool to the felt dress. Then cut out the purses, flowers and ruffles from a different colored Felt, attach them to the dress and sew them roughly along the edges with the

The dress is then put over the doll's head and the sides of the dress are roughly sewn together with needle and wool. The socks and stockings are made with Knitting dolly .

These are then put over the feet or the leg.

Loops of wool are tied around the braids.

From the pink Felt two small circles are cut out for the cheek of each doll face and glued on with wood glue. For the Chain you take a 12 cm long perion thread and thread any beads on the thread.