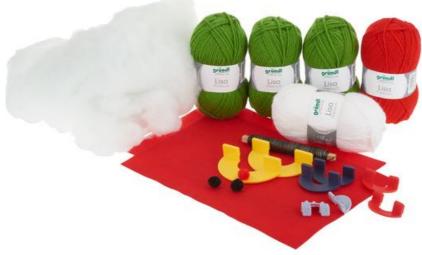

## VBS Kreativset "Torge und Swen"

Instructions No. 1501

Difficulty: Beginner

Working time: 20 Minutes

Torge and Swen are two cute **little gnomes** looking for a new home. With the help of this guide they can be easily reworked. The creative idea is also ideal for the **Crafting with children**.