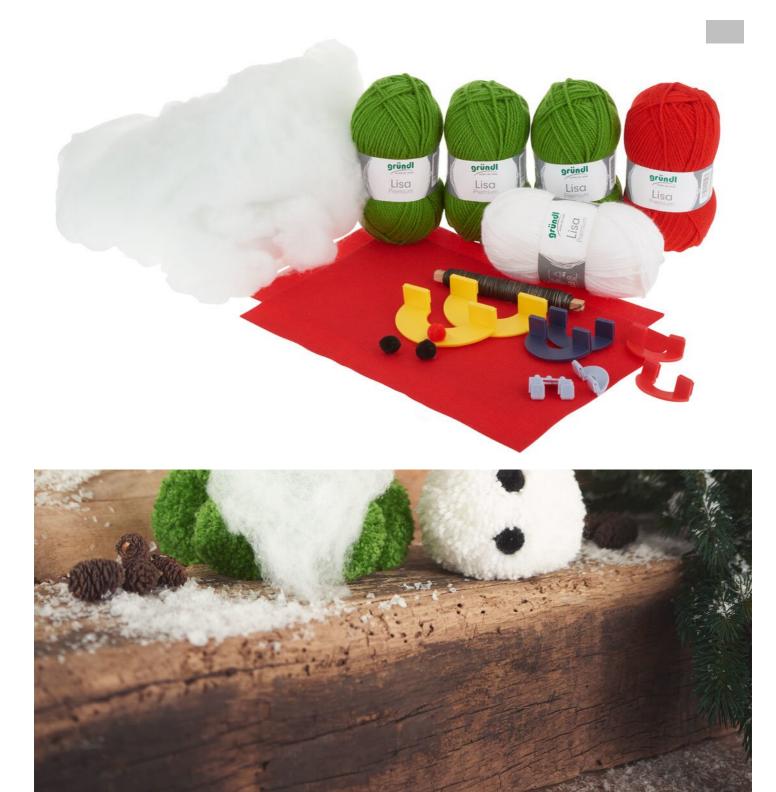

## VBS Kreativset "Torge und Swen"

Instructions No. 1501

Difficulty: Beginner

Working time: 20 Minutes

Torge and Swen are two cute **little gnomes** looking for a new home. With the help of this guide they can be easily reworked. The creative idea is also ideal for the **Crafting with children**.