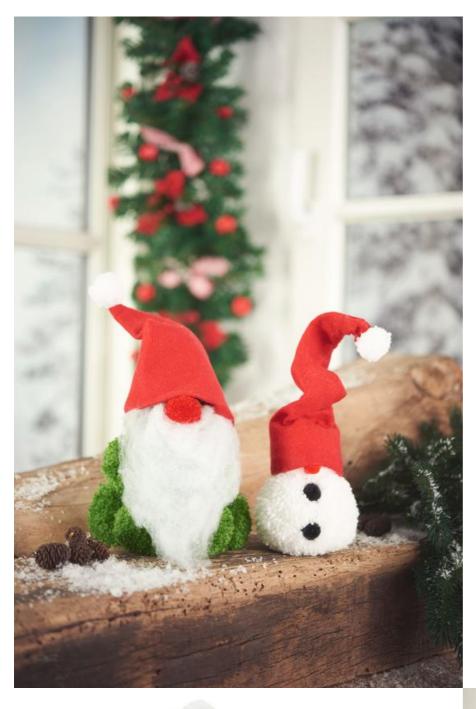

## VBS Kreativset "Torge und Swen"

Instructions No. 1501

Difficulty: Beginner

Working time: 20 Minutes

Torge and Swen are two cute **little gnomes** looking for a new home. With the help of this guide they can be easily reworked. The creative idea is also ideal for the **Crafting with children**.

## Make a hat

For Torges cap you first make a white and a red pompom in the size mini. Then cut a piece of wire about 20 cm long and attach it to the white mini pompon by sticking it on or sticking it on. Now transfer the design template of Torges cap on the red Felt and cut it out. Put the Felt around the wire like a pointed cap and glue the ends together so that the tip ends exactly in the white mini pompom. You can now carefully put the pointed cap into the uppermost pompom of the fir tree and fix it. You will get a particularly beautiful finish to the pointed cap if you turn the lowest centimetres inwards. Now place the red nose with a small piece of wire at its place directly under the pointed cap.

What's missing now is the white noise beard. For this you take some cotton wool, pluck it into shape and put it - if necessary use a few drops of hot glue - around Torge's red nose under the cap. Now your cute nose gnome Torge is ready!