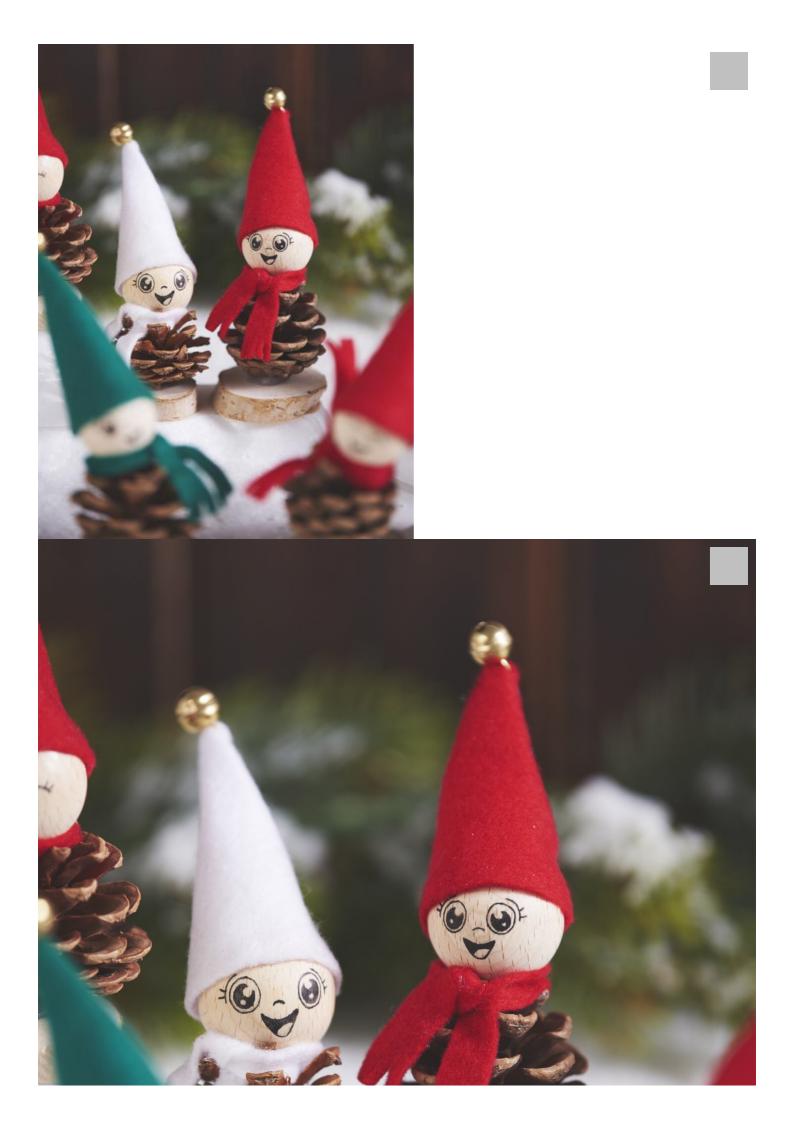

## Instructions No. 1989

Difficulty: Beginner

Working time: 2 Hours 30 Minutes

Once upon a time there were **10 little gnomes** waiting to be designed by you, to make themselves comfortable in your home. The little **cone men** prefer to sit **on** the windowsill or the chest of drawers. You can also give away the cute little fellows as a present and give your loved ones such a pleasure. In our set everything is included to create 10 cone elves. You only need hot glue, scissors and one for the Fineliners faces. The finished gnomes measure a size of about 12 cm.