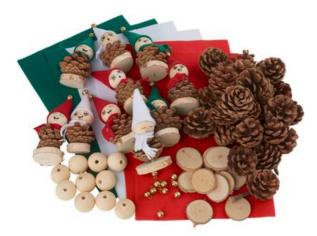

## Instructions No. 1989

Difficulty: Beginner

Working time: 2 Hours 30 Minutes

Once upon a time there were **10 little gnomes** waiting to be designed by you, to make themselves comfortable in your home. The little **cone men** prefer to sit **on** the windowsill or the chest of drawers. You can also give away the cute little fellows as a present and give your loved ones such a pleasure. In our set everything is included to create 10 cone elves. You only need hot glue, scissors and one for the Fineliners faces. The finished gnomes measure a size of about 12 cm.

VBS Handicraft set "Fir cone gnome" 11,99 € Item details Quantity: 1

Add to shopping cart