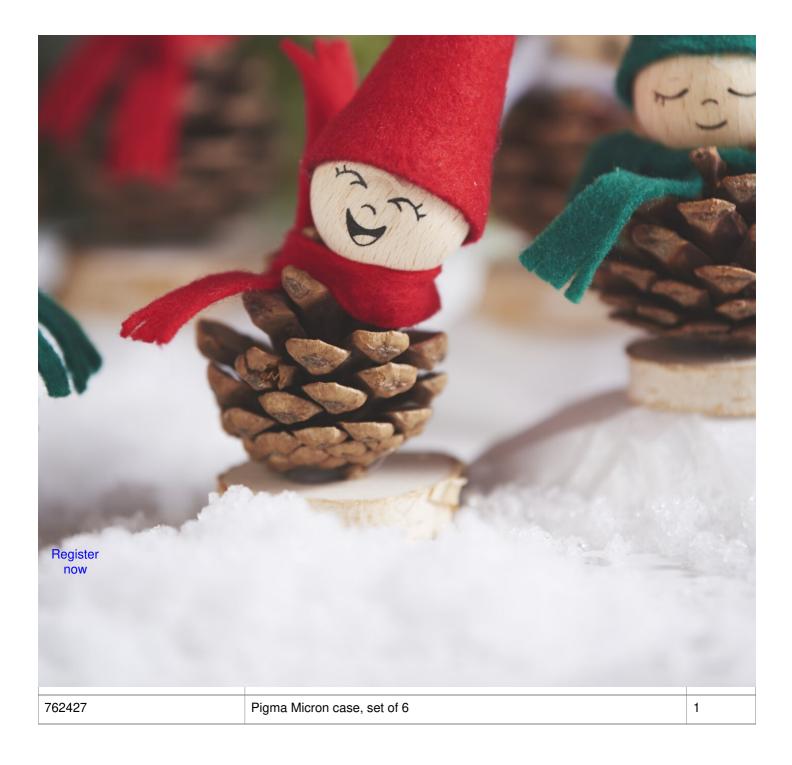

## Instructions No. 1989

Difficulty: Beginner

Working time: 2 Hours 30 Minutes

Once upon a time there were **10 little gnomes** waiting to be designed by you, to make themselves comfortable in your home. The little **cone men** prefer to sit **on** the windowsill or the chest of drawers. You can also give away the cute little fellows as a present and give your loved ones such a pleasure. In our set everything is included to create 10 cone elves. You only need hot glue, scissors and one for the Fineliners faces. The finished gnomes measure a size of about 12 cm.