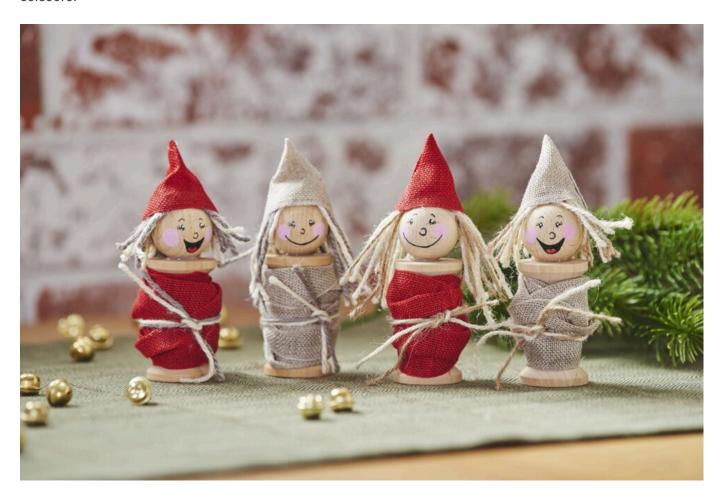

## Thus the gnomes are created:

Halve the length of the **linen ribbons** so that you have two strands per colour. Cut a 6 cm long piece from each Linen ribbon of them, from which the cap is **formed**. Take the **pattern** to hand. Place the piece in front Jute ribbon of you and fold the corners as shown in the pattern to form a triangle. Where the sides of the tape meet, glue must be applied. Cut off the excess pieces

The **Wooden balls** are **glued** to the thread reel with some **hot glue**. Around each yarn roll a piece from **Linen ribbon** loosely wrapped around. First fix the beginning with hot glue, then wrap and fix the end again with glue

The hair of the gnomes is cut from **jute cords** and attached **to the** head with **hot glue**. Combine the lightest colour with the brown and grey Ribbon. Put on the cap and fix it with some glue. In the same colour combination as the hair with the jute cords, a belt with a double knot is wrapped around the bobbins

Then paint the faces with **markers** and **fineliners**. You can use our template to help you.