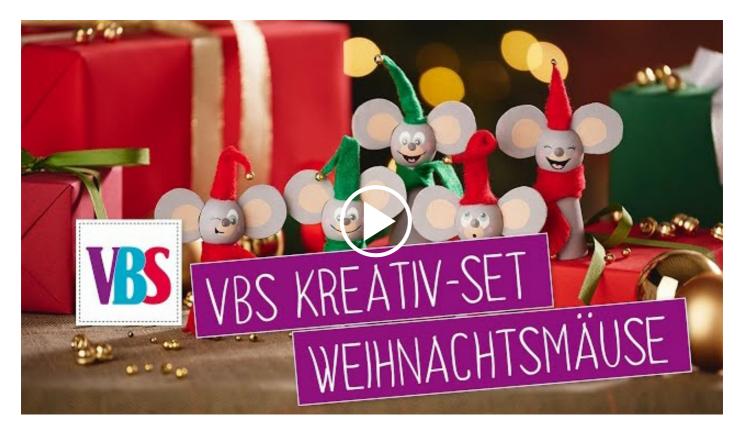

## VBS Creative set Christmas mice

Instructions No. 2595

In the Advent season, the appropriate decoration may not be missing, of course. Our creative set is a sweet alternative to the classic design of your own four walls. Likewise, it is a great addition for monetary gifts.

## Naughty mice for the Christmas season

First, the template for the ears is transferred to the foam rubber and then cut out. So that ears and body have the same color, everything is now first painted in gray. Once this primer has dried, the inside of the ears and the face are set off in skin color.

The mouth, nose, cheeks and eyes follow. These succeed easily if you proceed step by step and let these steps dry well in between: first the white, then sea green, stone gray and finally the white light reflex. Now glue the painted ears to the sides of the head.

While the glue dries, transfer the pattern for the hat to the craft felt and cut it to size. You can also vary the length of the hat to suit your taste. So you can subsequently bring them into the funniest shapes.

Hot glue is best suited for gluing the caps together. To do this, carefully apply a thin strip of the glue to one of the long edges, let it cool a bit briefly and then roll up the cap. Once the hot glue has cooled, the opening of the cap can be stretched a little more with your fingers and brought into shape. Finally, glue small gold-colored beads as "bells" to the tips of the hats.

For the scarf, cut out strips about 1.5 cm wide in different lengths. Make a few small cuts at the ends to create the typical fringe look

Now just attach the scarf and hat to the little mice with craft glue or hot glue and they are ready to be given as gifts or to spread a pre-Christmas mood within your own four walls.