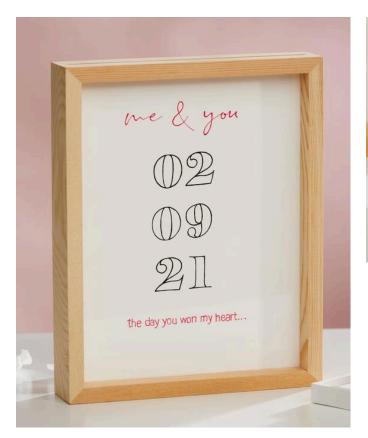

### **Design the Valentine's Day picture**

Cut the A4 paper to the size of the acrylic disc. Download the motif template, compose your personal date as well as the messages on another piece of paper to your individual template, place this template under the paper cutting and trace everything. To achieve a better contrast, you can trace contours with a fineliner and place them in the frame.