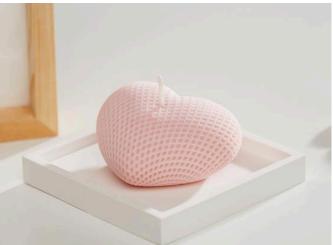

#### Pour heart candle

First, poke a small hole in the centre of the candle mould and pull the wick through. Now melt seven tablespoons of organic wax granulate. Add colouring granules and fragrance oil to the liquid wax as desired. Mix everything well and pour the mixture into the heart shape. As soon as the wax has dried sufficiently, you can remove the heart from the mould.

#### Moulding candle coasters

Mix 4 tablespoons of creative casting slip and pour it into the mould. After approx. 1 hour, the coaster is dry enough to be carefully removed from the mould.