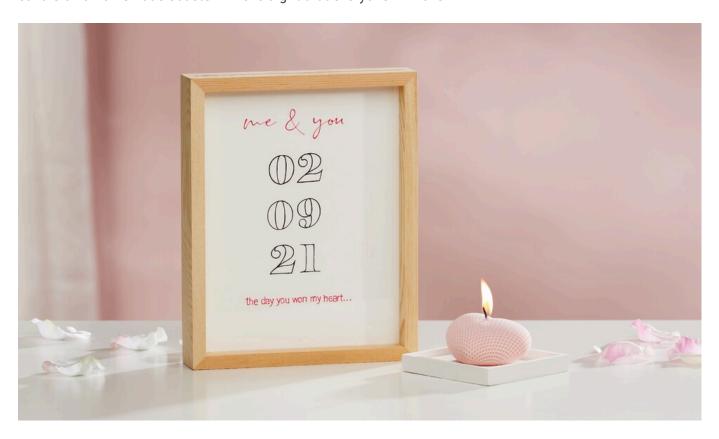

# Valentine's Day Gift Candle and Memory Frame

**Instructions No. 2713** 

Difficulty: Beginner

Working time: 1 hour 30 Minutes

Make Valentine's Day very personal by setting the scene for YOUR date, along with a self-poured heart candle on a homemade coaster. This is a gift that everyone will love.

### **Design the Valentine's Day picture**

Cut the A4 paper to the size of the acrylic disc. Download the motif template, compose your personal date as well as the messages on another piece of paper to your individual template, place this template under the paper cutting and trace everything. To achieve a better contrast, you can trace contours with a fineliner and place them in the frame.