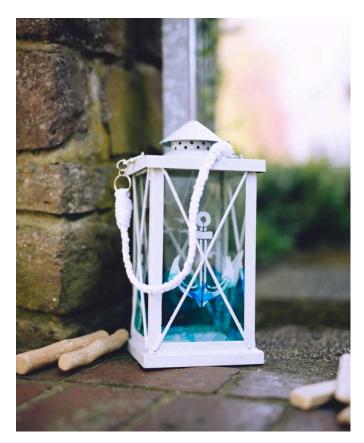

## Upcycled garden lantern

**Instructions No. 2272** 

Difficulty: Beginner

Working time: 3 Hours

If you own an old garden lantern which is exposed to wind and weather and looks shabby, we have just the right upcycling idea for you. We show you how you can easily give your old lantern a new shine.

## It's that simple:

Carefully remove the existing glass panes. Over time, dirt is bound to build up on the lantern, so remove it from the lantern. Use the Dremel Stylo+ multifunction tool to remove the flaky paint. Then spray the lantern with edding permanent spray. Put a few drops of Alcohol Ink on the glass panes and spread the paint with the bellows.

Then position the stencils on the glass panes and transfer the desired motif with the chalk marker. The panes can now be carefully placed back into the lantern with the designed side facing inwards.

For the lantern hanger, cut three threads of equal length from the cotton cord. Pull the 3 threads about 3 cm long through the key ring and place them on top of the other threads. Knot them together with the wrap knot. Now braid the ribbon to the desired length. Knot the end of the threads in the same way as the beginning. Now you can attach the handle to the lantern with the carabiner. Then equip the lantern with a candle or fairy lights.

**Tip:** If you do not like the glass panes of your lantern any more, you can clean them with water (in the case of the chalk marker) or with Extender or Alcohol (for the Alcohol Ink paint).