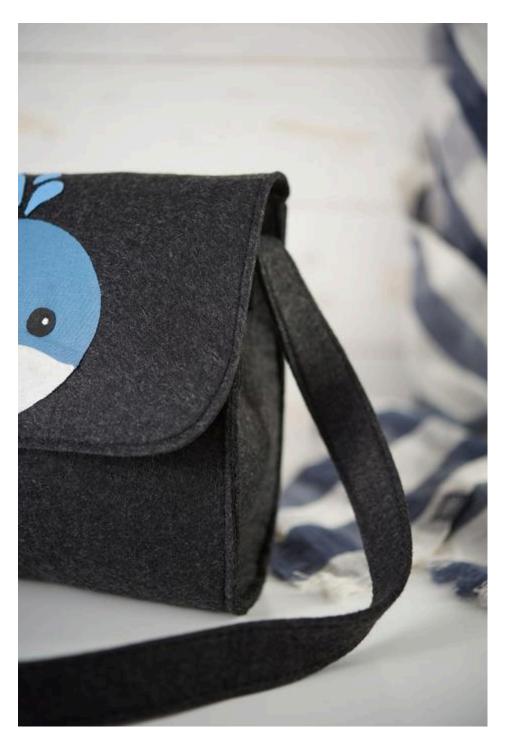

## Trendsetter bag "Whale"

Instructions No. 1646

Difficulty: Beginner

Working time: 15 Minutes

Are you looking for a small robust bag for the kindergarten or for yourself? The VBS Children's bag is made of dark Felt. The ironed-on whale makes it a unique designer piece.

Remove the backing paper from the blank side of the adhesive backing and position the self-made iron-on application **on the** bag and iron it on using an iron-on cloth.

| Article number                                                                 | Article name                                                 | Qty                                |
|--------------------------------------------------------------------------------|--------------------------------------------------------------|------------------------------------|
| Article information:                                                           |                                                              |                                    |
| ,                                                                              | rge selection of great fabrics. Click <u>here</u>            |                                    |
| Dear sewer, as fabrics are seasonal g<br>happen that the sewn fabric is no lon | goods and we always want to have trendy<br>ger in our range. | / fabrics in stock for you, it can |
|                                                                                |                                                              |                                    |