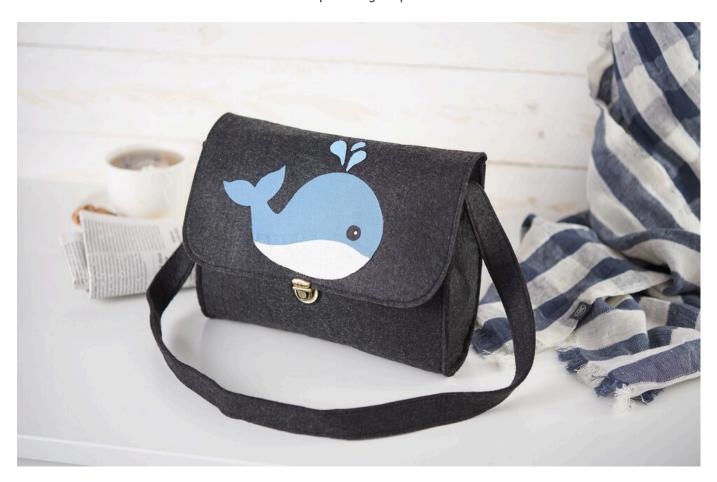

## Trendsetter bag "Whale"

Instructions No. 1646

Difficulty: Beginner

Working time: 15 Minutes

Are you looking for a small robust bag for the kindergarten or for yourself? The VBS Children's bag is made of dark Felt. The ironed-on whale makes it a unique designer piece.

Ironing applications are quickly made by yourself!

For Application you need non-woven and decorative fabrics that can be ironed on both sides.

Download the **motif template** "Whale", transfer the whale onto the screened side of the adhesive fleece that can be ironed on both sides. Cut the fleece roughly to size. Remove the backing paper from the blank side of the fleece and iron the fleece cut to the left side of the decoration fabric. The fabric and fleece can now be cut precisely.

Remove the backing paper from the blank side of the adhesive backing and position the self-made iron-on application **on the** bag and iron it on using an iron-on cloth.

| Article number                                                                 | Article name                                                 | Qty                                |
|--------------------------------------------------------------------------------|--------------------------------------------------------------|------------------------------------|
| Article information:                                                           |                                                              |                                    |
| ,                                                                              | rge selection of great fabrics. Click <u>here</u>            |                                    |
| Dear sewer, as fabrics are seasonal g<br>happen that the sewn fabric is no lon | goods and we always want to have trendy<br>ger in our range. | / fabrics in stock for you, it can |
|                                                                                |                                                              |                                    |