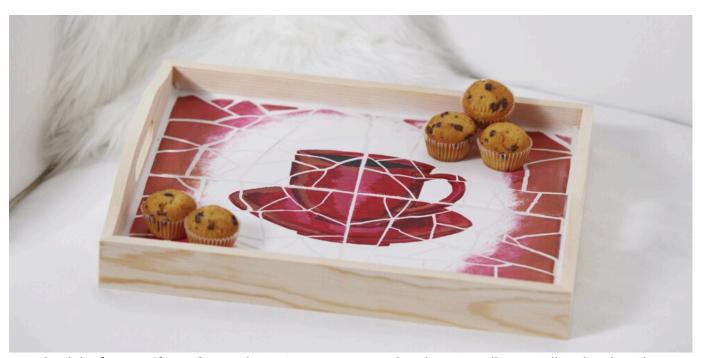

## Tray with tile mosaic

**Instructions No. 1910** 

Difficulty: Beginner

Working time: 1 hour 30 Minutes

Mosaic with a difference - in this decoration idea, tiles were designed in advance with porcelain paints and then crushed with a hammer. The pieces were then repositioned on a tray, so that the picture is again the same.

The tiles are now laid with the painted side down and gradually crushed with a **hammer**. Put the pieces back in their original place immediately afterwards to make it easier to place them on the tray later

Fasten the fragments with **Handicraft glue** on the tray and apply **mosaic-Joint Filler**. For this purpose, mix the mixture with some water in advance and spread it with a soft brush. After a binding time of approx. 8-10 minutes, wipe the remaining mosaic off Joint Filler the tiles with a damp **sponge**.