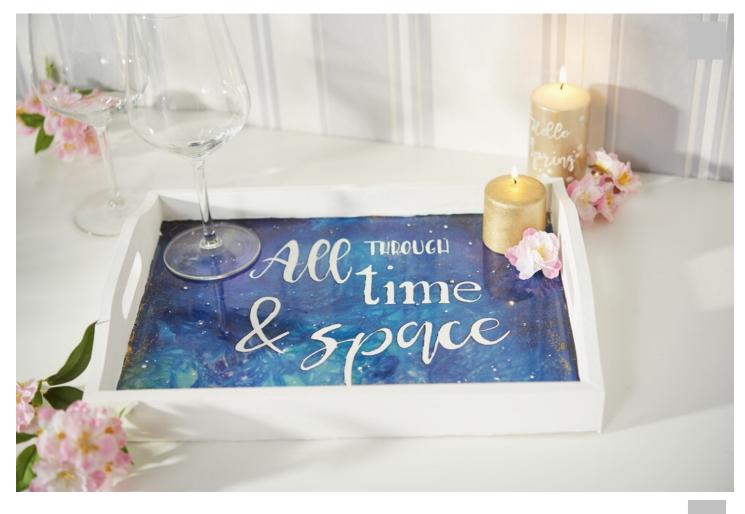

## Tray with coating lacquer

## Instructions No. 1745

Difficulty: Beginner

Working time: 1 hour

**Casting resins are** indispensable this year. The possibilities are manifold and you can use the resin to embellish many decorative objects. Try it out right now! For example, how about our stylish tray in spacey colours.