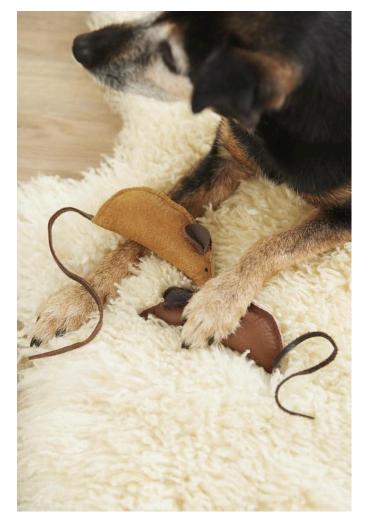

## This is how you sew the mice:

Print out the template and cut it out. Now fold the **leather fabric** left to left, i.e. the right, good sides of the fabric point outwards and can be seen when sewing. Place the template on the fabric, transfer it and cut it to size. Cut the ears down to the middle, fold them and sew the ears together at the bottom. For the tail simply cut a strip. Note that a piece of the tail will be sewn into the body later, so that it holds well. You have to add this piece to your desired length. The dotted line on the mouse body will later represent the nose of the mouse. Transfer this pattern 2x to a leather fabric

First sew one nose each onto the respective fabric body. Fold the body to a mouse shape. First of all the ears are sewn on. Then put a piece of the tail as well as rattle <u>and filling cotton wool into the</u> folded body. Sew the mouse together just below the leather edge.

**TIP:** So that the mouse doesn't break so quickly later and your pet can enjoy it for a long time, sew the seam a second time (double seam).

Finally, take a black thread and sew two small dots for the eyes on the mouse by hand.