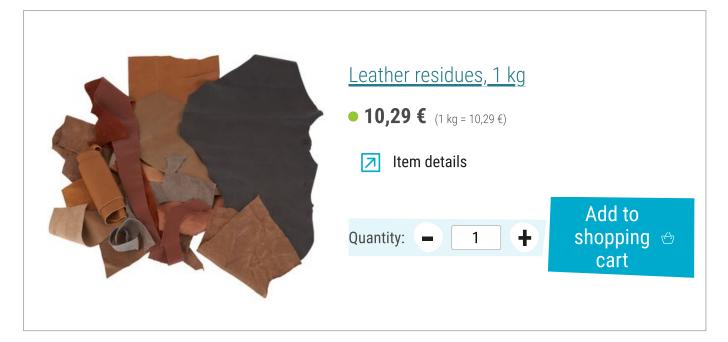

## Article information:

| Article number | Article name                        | Qty |
|----------------|-------------------------------------|-----|
| 835237         | Leather residues, 1 kg              | 1   |
| 241809         | Rattles, Ø approx. 2.6 cm, 2 pieces | 1   |
| 232487         | VBS Fill wadding, white, 300 g      | 1   |