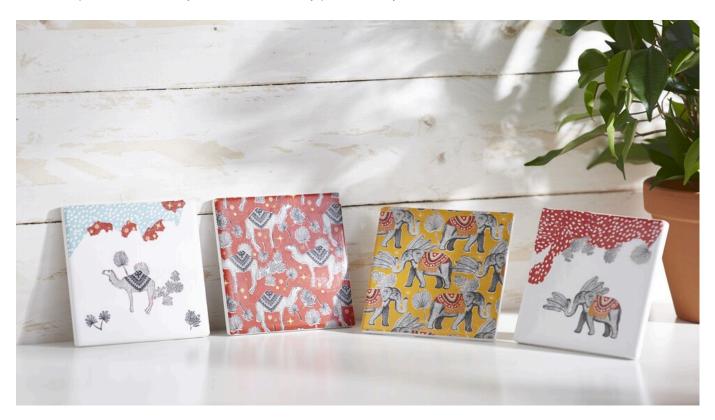

## Tiles with Décopatch

**Instructions No. 2776** 

Difficulty: Beginner

Working time: 2 Hours

Are you still looking for a great way to create colourful tiles? Then we have just the thing for you! These tiles with Décopatch are a real eye-catcher and really please everyone!

#### **Design colourful tiles**

- 1. First choose a Décopatch paper for the first tile. Then measure the area of the paper you want to have on your first tile. In our example, the tiles have a size of 15 x 15 cm.
- 2. Then start to apply the Paperpatch glue evenly to the tiles using a VBS bristle brush. Now carefully place the Décopatch paper on the tile. It is best to start in one corner and work your way up step by step.
- 3. When the paper is in the desired position, apply another layer of glue. This makes the surface even smoother and has an additional protective effect on the Décopatch paper.
- 4. You can either repeat the whole thing for all further tiles, or to create an even more unique look, you can connect individual motifs with each other.
- 5. To do this, cut or tear out individual motifs or elements from the different Décopatch papers and then

arrange them slightly overlapping on the tile and the first layer of Paperpatch adhesive. Tearing the paper and then overlapping it creates a great soft transition. Then apply another layer of glue to make it firm and smooth.

- 6. Tip: You can pick up smaller motifs and elements with a brush and a little glue and stick them onto the tile.
- 7. In our example, the two tiles on the very outside were designed with several papers and the two tiles in the middle with one. There are no limits to your creativity when choosing the motif. And there you have it, great decorated tiles with Décopatch.