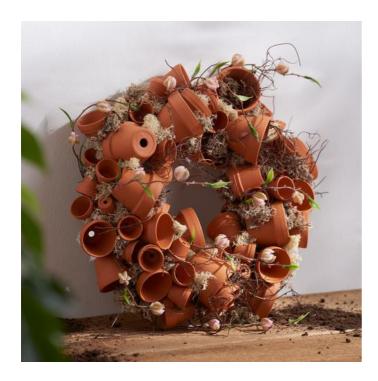

## Terracotta wreath

Instructions No. 2189

JJJJ Difficulty: Beginner

O Working time: 2 Hours

Are you looking for a special spring decoration for your terrace or for your entrance area? Then this terracotta wreath is just right for you! Learn here how easy this can be designed.

## Creative with terracotta pots

Our idea is based on a Polystyrene ring  $\emptyset$  20 cm. For tinkering you need terracotta pots in different sizes, gladly also shards. You stick these with a hot glue gun on the wreath so that almost the entire wreath surface is covered.

All places where the Polystyrene ring is still visible, now cover with decorative wicker and Iceland moss, fix this also with hot glue. Small spring flower strands glued on as further decoration give the wreath that certain something.