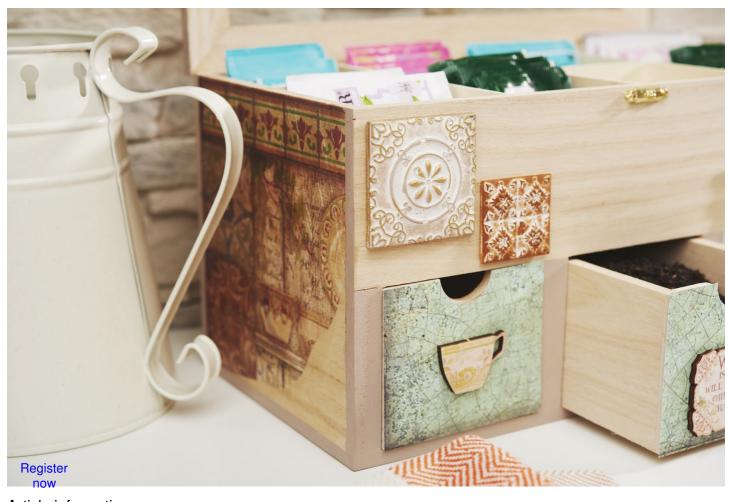

## Tea Box with Tray&Cups

## Instructions No. 2513

Difficulty: Advanced

Working time: 6 Hours

Our **tea box** is not only practical because you can organise your teas neatly, it also looks great. With the help o**ścrapbook papers, decorative elements and straw silks**, you can create a stylish tea box and a**matching tray with cups** to serve your tea.