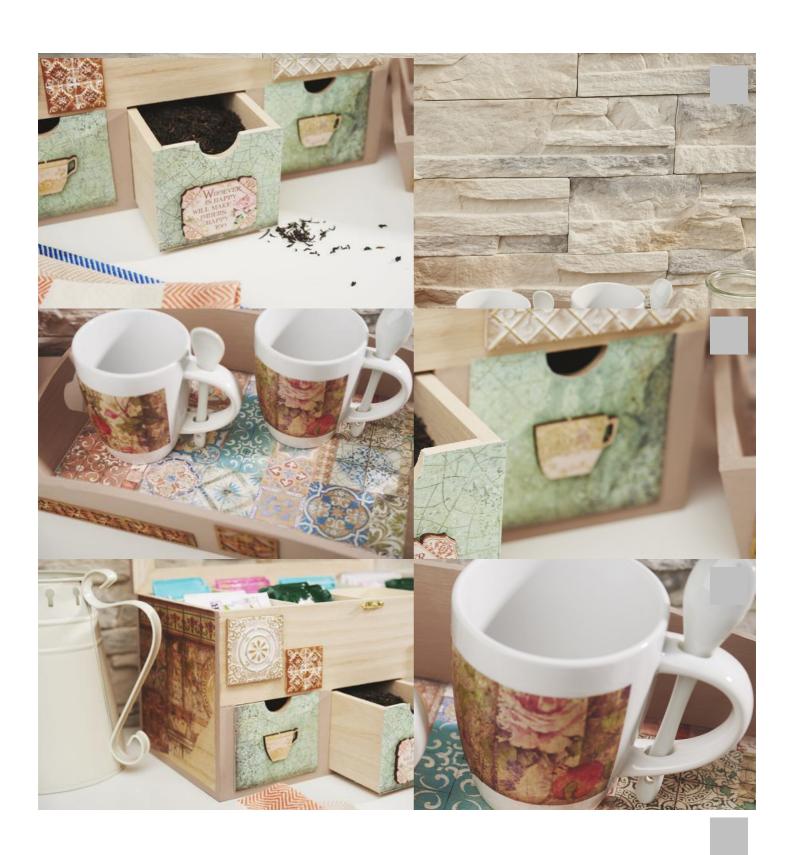

## Tea Box with Tray&Cups

## Instructions No. 2513

Difficulty: Advanced

Working time: 6 Hours

Our **tea box** is not only practical because you can organise your teas neatly, it also looks great. With the help o**ścrapbook papers, decorative elements and straw silks**, you can create a stylish tea box and a**matching tray with cups** to serve your tea.