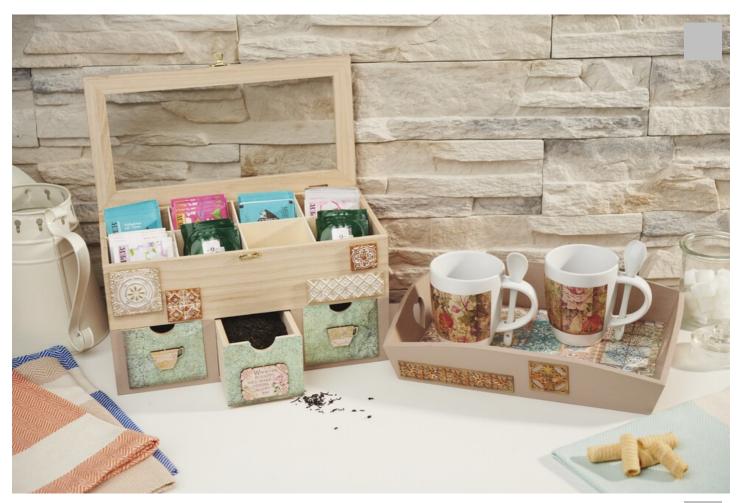

## Tea Box with Tray&Cups

## Instructions No. 2513

Difficulty: Advanced

Working time: 6 Hours

Our **tea box** is not only practical because you can organise your teas neatly, it also looks great. With the help o**ścrapbook papers, decorative elements and straw silks**, you can create a stylish tea box and a**matching tray with cups** to serve your tea.