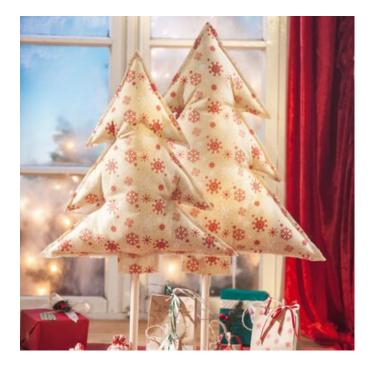

## Alternative idea with snowflake fabric

Christmas trees sewn classically from snowflakes-Decoration fabric also look beautiful. In a smaller version they are a great Christmas decoration on the table or in the window.