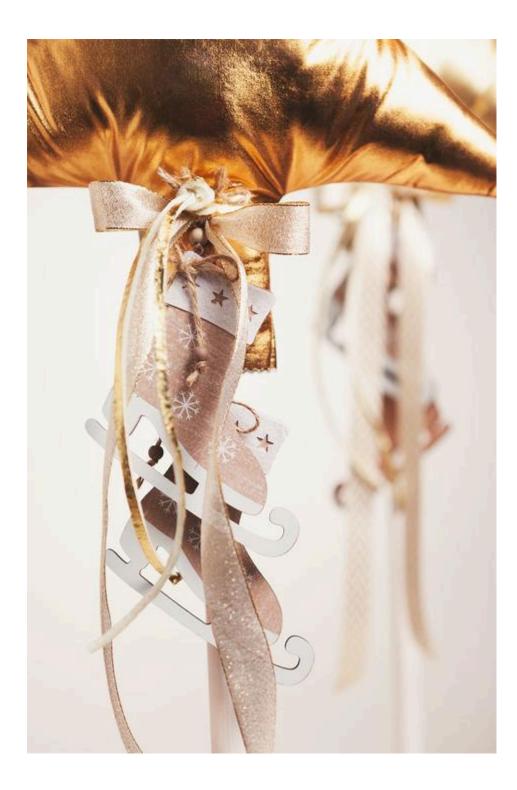

Decorate your stand according to your personal taste with ribbon and pendants or with small gift packages

Ice-skate pendants, different bows or other accessories give the decoration that special something.