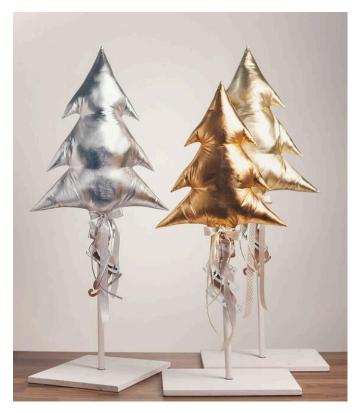

## Tannenbäume aus Stoff

**Instructions No. 1385** 

Difficulty: Advanced

These extraordinary cloth Christmas trees can be made quickly by yourself with the help of this instruction! Whether in noble and modern Metallic-Optics or made with a fabric with classic snowflakes - these fir trees are real beauties!

## And this is how it is done

For this idea three fir trees are made of different material, in different sizes. Depending on your taste, you can make small fir trees, approx. 40 - 50 cm high, or XXL stand objects up to 70 cm high.

Now take a wooden plate, 30 x 40 cm**(base plate**) and a round rod (stand). Drill a hole through the middle of the wooden plate using a drill, into which the round rod will later be inserted. Shorten the pole to the size of your fir tree. Now paint the wooden plate and the round stick with white paint.

After the paint has dried, insert the stick into the stuffed fir tree, then into the base plate. Is the fir tree well stuffed? Modelling shape it and sew up the opening so that everything stands firmly on the self-made stand.

Decorate your stand according to your personal taste with ribbon and pendants or with small gift packages

Ice-skate pendants, different bows or other accessories give the decoration that special something.