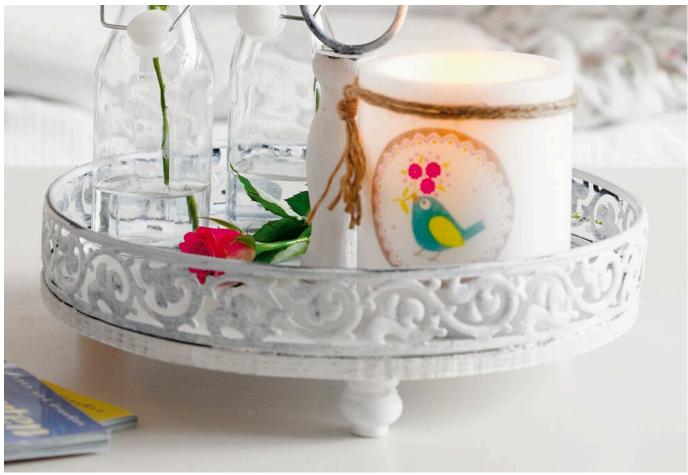

## **Instructions No. 1005**

This tray is a true all-rounder. With its handle it cannot be used only one-handed as a classic tray, it also offers various design possibilities. So you can put it wonderfully in scene with candles, vases or figures. Decorate it again and again to your heart's content, the simplicity of the tray is more changeable than ever.

It's as simple as that:

Prime the tray with a sponge in white. Wipe lightly over the metal trimming to achieve the desired shabby chic look. If you like, you can add a few more spots with a little sandpaper when dry and thus set accents. Then seal everything with the Clear varnish.