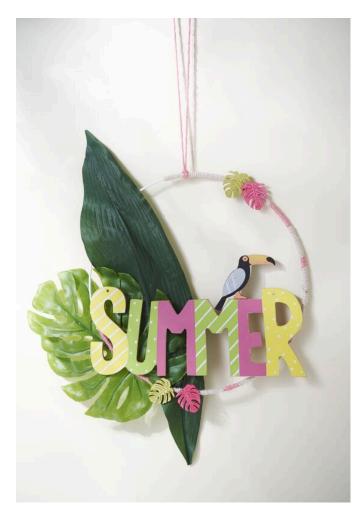

## Summery metal ring

**Instructions No. 1962** 

Difficulty: Beginner

Working time: 30 Minutes

In summer, fresh and bright colours ensure a good mood. This summery decoration with metal ring is the perfect eye-catcher in your own four walls. The metal ring also cuts a fine figure on the front door as a door wreath and welcomes your guests in style.

## It's as simple as that:

Start by **wrapping** the **metal ring** with two different jute cords. The ends can easily be **fixed** with some **hot glue**. Alternatively, other and more colours than in our example are possible

The lettering "Summer" is also fixed to the ring with hot glue. Arrange the individual leaves and Embellishment and fix them with glue

At the end there is a **Ribbon** attached as a suspension

If you like you can also **Cord** at the bottom by tying one Ribbon at the bottom of the ring. You can **attach** or thread **furtheEmbellishmentr** beads or beads to this ring as you wish. Or how about a **small sign with** the names of your family?