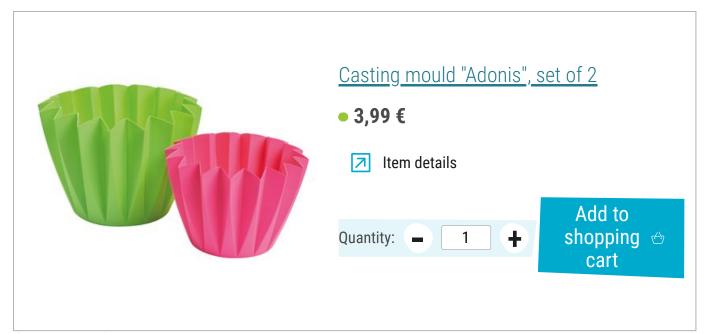

Extra tip: You can use any casting mould to cast the creative concrete. However, not every mould can be

used untreated. To ensure that the cast concrete mould can be easily removed afterwards, the mould should be sprayed with release agent spray beforehand.