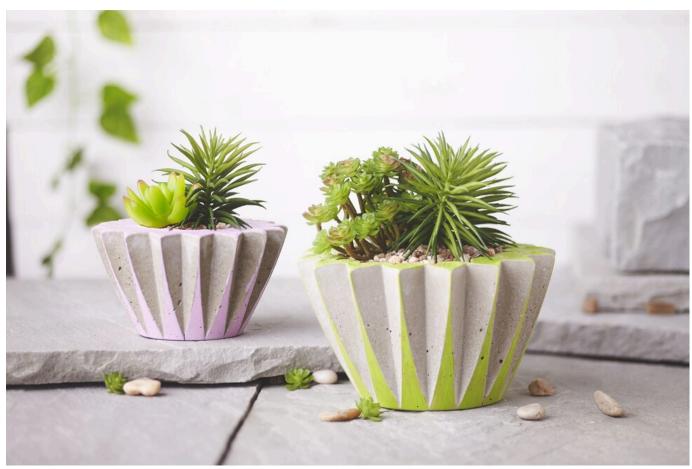

Remove the concrete planter from the mould. Design them in colours according to your own taste.

For our idea, we sprayed Marabu do it colour spray into a glass and then applied it to the planters with a brush. This idea harmonises with other decorative objects sprayed with the paint: