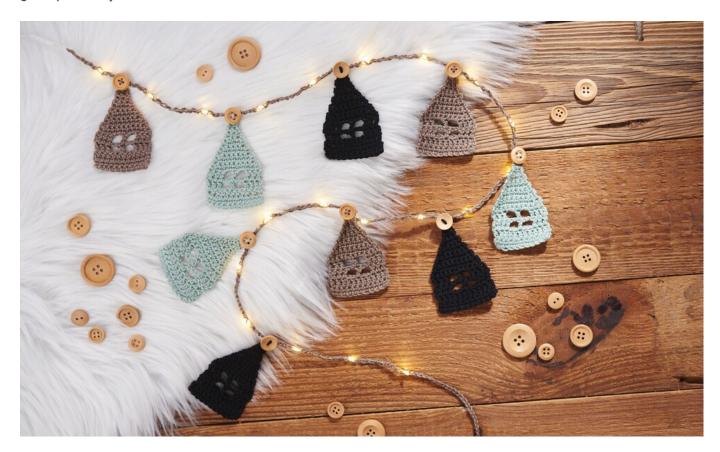

# String of lights with crocheted houses

**Instructions No. 2649** 

Difficulty: Advanced

Working time: 12 Hours

Christmas spirit is here! This beautiful **light chain** is decorated with **crocheted houses** and is sure to find a great place in your home.

Crochet a chain of air stitches around the fairy lights (pass the thread alternately to the right and left of the fairy lights).

Thread a button onto the thread at the top of each house and then sew the house to the chain of lights using the needle.

Trim and sew any excess thread ends.