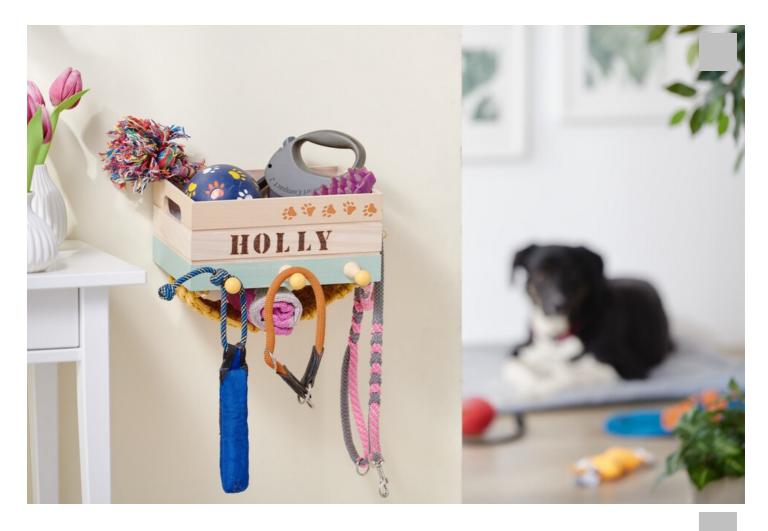

## Storage for pet accessories

## Instructions No. 2537

Difficulty: Advanced

Working time: 4 Hours

A practical idea for your four-legged family members! With just a little effort, a simple wooden box becomes a great storage station for toys, leashes or grooming utensils.