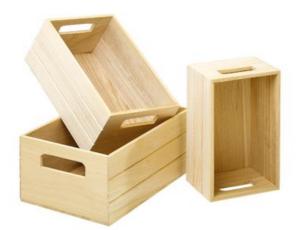

## VBS Wooden box, set of 3

19,95 € Item details Quantity:

Add to shopping cart

New instructions Straight to your inbox every week

Register now Article information:

| Article number | Article name                                                 | Qty |
|----------------|--------------------------------------------------------------|-----|
| 660457         | Beech round barØ 6 mm                                        | 1   |
| 130288         | Handicraft saw                                               | 1   |
| 120708         | Painting sponge "Stippling Brush", set of 3                  | 1   |
| 12052403       | VBS Brush assortment "BASIC", set of 5                       | 1   |
| 852357         | Graphite Pencils, set of 4                                   | 1   |
| 450638         | Marabu fix it adhesive spray, 150 ml<br>(leider ausverkauft) | 1   |
| 111065         | VBS Handicraft glue85 g                                      | 1   |
| 580113         | Branding set                                                 | 1   |
| 134262-02      | Picture Frame-Loop66 mm                                      | 1   |
| 133241         | Screw hooks                                                  | 1   |
| 665896         | VBS Wooden box, set of 3                                     | 1   |
| 560085-63      | VBS Craft paint, 50 mlTerracotta                             | 1   |
| 560085-22      | VBS Craft paint, 50 mlHoney Yellow                           | 1   |
| 560085-69      | VBS Craft paint, 50 mlBeige                                  | 1   |
| 10491          | VBS Craft paint, 50 mlAntique Green                          | 1   |
| 14730          | Stencil "Saloon writing"                                     | 1   |
| 16498          | Anchor CraftyColour 00108                                    | 1   |
| 621076         | Figure cone                                                  | 1   |