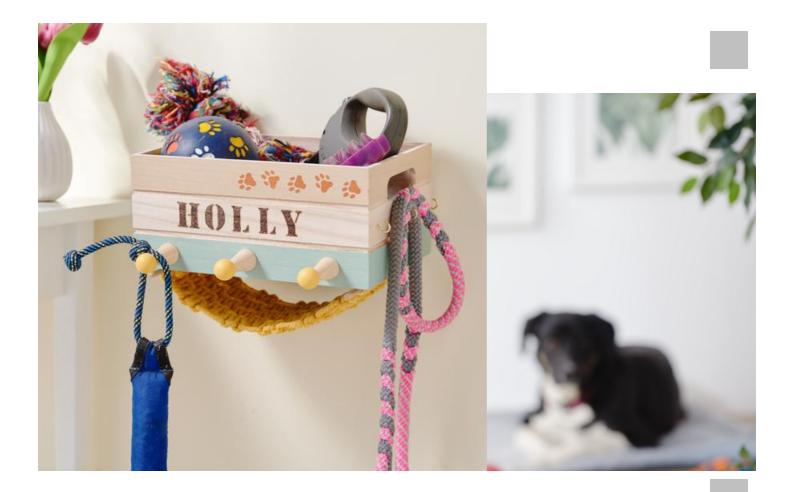

## Storage for pet accessories

## Instructions No. 2537

Difficulty: Advanced

Working time: 4 Hours

A practical idea for your four-legged family members! With just a little effort, a simple wooden box becomes a great storage station for toys, leashes or grooming utensils.