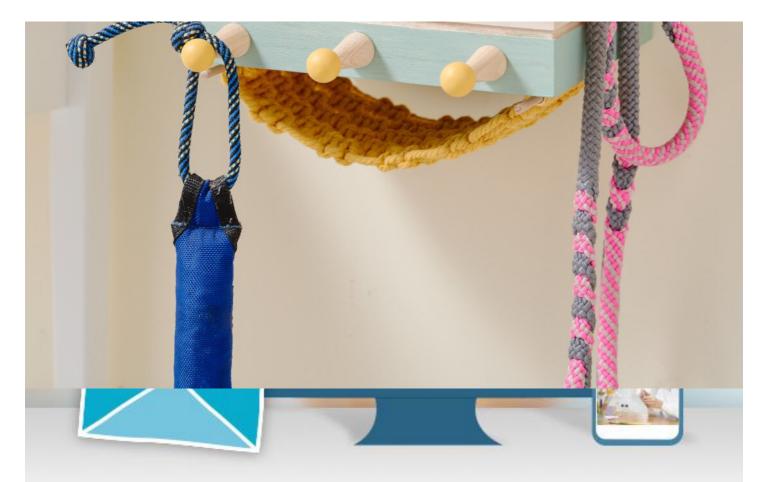

## Storage for pet accessories

## Instructions No. 2537

Difficulty: Advanced

Working time: 4 Hours

A practical idea for your four-legged family members! With just a little effort, a simple wooden box becomes a great storage station for toys, leashes or grooming utensils.