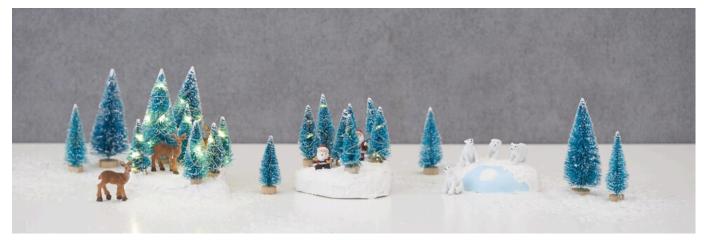

## Stones with miniature landscapes (deer, Santa Claus and polar bears):

Mix about 10 tablespoons of raysin **with** water according to the package instructions to a creamy mixture. Pour this into the mould. Press a placeholder for the light chain to be decorated later into the bottom of the stone mould, e.g. a maxi tea light. After about 3 hours drying time the stones can be removed from the mould. Carefully remove the placeholder and glue the LED light chain battery compartment inside. Make sure that the side that can be opened is at the top for changing batteries

Using a plastic spatula, brush the stones with **decorative snow** and place the **miniatures** and **firs** on top. Then sprinkle white glitter over them. When the decorative snow is dry, you can wrap the wire of the fairy lights around the firs. You can then cover the connection of Fir to Fir again with decorative snow. If the chain of lights is too long for you, you can shorten it with scissors

In the case of the **polar bears VBS Handicraft paint** Ice blue Water.