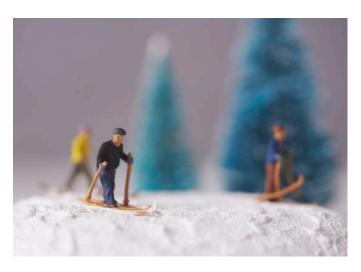

## Stones with skiers, snowboarders and sledgers:

Mix about 10 tablespoons of raysin **with** water according to the package instructions to a creamy mixture. Pour this into the **mould.** After about 3 hours drying time the stones can be removed from the mould

Using a plastic spatula, brush the stones with decorative snow and place the miniatures on top. Allow to dry.