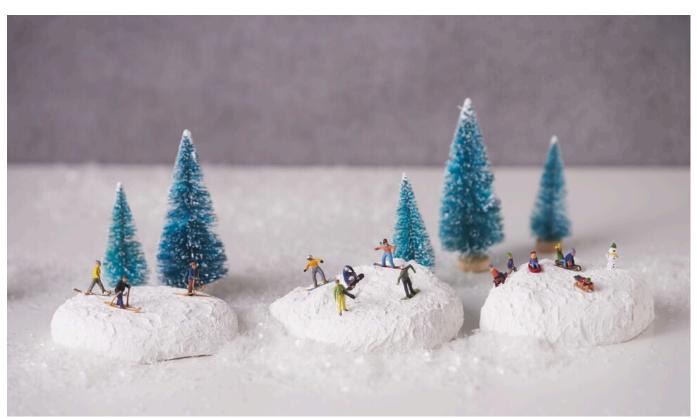

## Stones with skiers, snowboarders and sledgers:

Mix about 10 tablespoons of raysin **with** water according to the package instructions to a creamy mixture. Pour this into the **mould.** After about 3 hours drying time the stones can be removed from the mould

Using a plastic spatula, brush the stones with decorative snow and place the miniatures on top. Allow to dry.