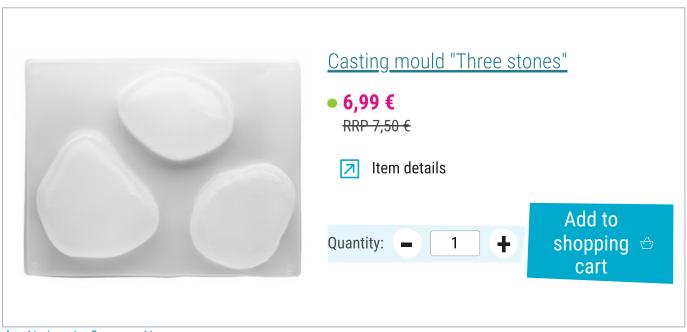

## Must Have

Article information:

| Article number | Article name                              | Qty |
|----------------|-------------------------------------------|-----|
| 10888          | Casting mould "Three stones"              | 1   |
| 517140-15      | Concrete for creatives1,5 kg              | 1   |
| 692618         | VBS Miniature fir tree, set of 16, snowed | 1   |
| 735520-25      | VBS Decorative snow250 ml                 | 1   |
| 834049         | VBS Deer and roe deer "Hiram"             | 1   |
| 131056         | VBS Plastic spatula, 5 parts              | 1   |
| 560078-85      | VBS Craft paint, 15 mllce blue            | 1   |
| 51163          | Hot glue gun, 15-80 Watt                  | 1   |
|                |                                           |     |