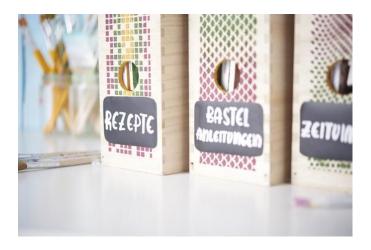

#### Lettering

For the labelling of the magazine file, self-adhesive Blackboard film is cut into a label shape. This can be done for example by cutting a Stencil from the Xcut Shape Cutter Use starter set. Write on the foil only with a chalk pen and stick it on.