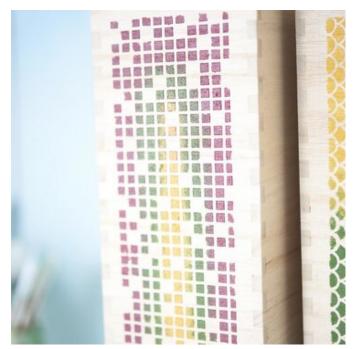

For the Stenciling you need something Acrylic paint, a sponge swab brush and a piece of cloth. Take up some paint with the brush and dab on the fabric. This way you can release excess paint to the cloth. Now dab the part of the stencil motif with the colour you want to have designed. Repeat this process with two more harmonizing colors. This creates a great raster in the Watercolor colour gradient.

#### **Watercolor Optics**

Tip: Dab a little paint on a delicate gradient with only