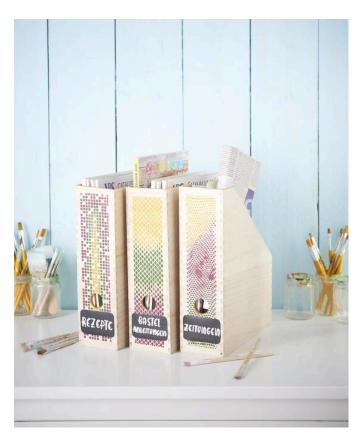

# Stehsammler-Trio im Watercolor-Design

**Instructions No. 1656** 

Difficulty: Advanced

Create order with this trendy stand-up trio. With Painting stencils and a little colour, the simple wooden files can be turned into stylish decorative objects in which your templates, stencils, magazines and exercise books can be neatly stored.

# It works as simple as this Stenciling

The standing collectors are designed with the painting stencil "Tripychon". This Stencil consists of three motif parts. Each motif grid is used for the design of one magazine file each. Spray the back of the stencil with adhesive spray. Place the desired motif on the surface of the standing collector back.

#### Lettering

For the labelling of the magazine file, self-adhesive Blackboard film is cut into a label shape. This can be done for example by cutting a Stencil from the Xcut Shape Cutter Use starter set. Write on the foil only with a chalk pen and stick it on.