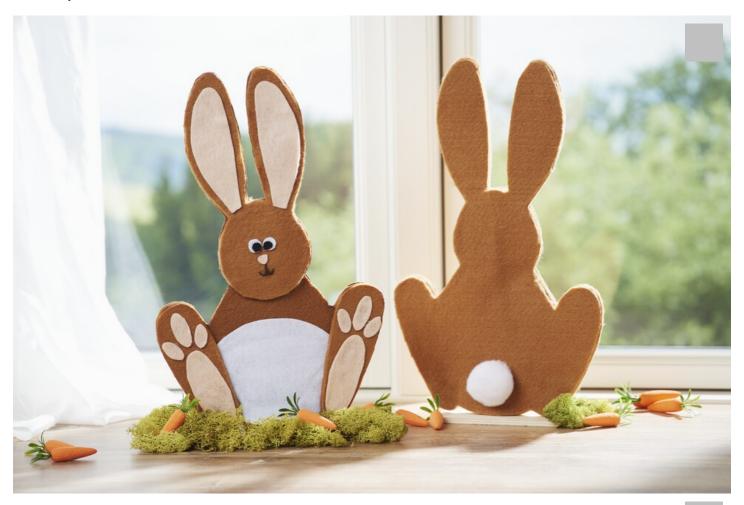

## Standing Figure Bunny

Instructions No. 1728

Difficulty: Beginner

Working time: 45 Minutes

**Chop**, **chop**.. create the cheeky Easter bunny. It is simply copied and looks cute in your home. He is so adorable that he makes the hearts of both adults and children beat faster. Because it is so easy to make, even children can make their own little bunny.