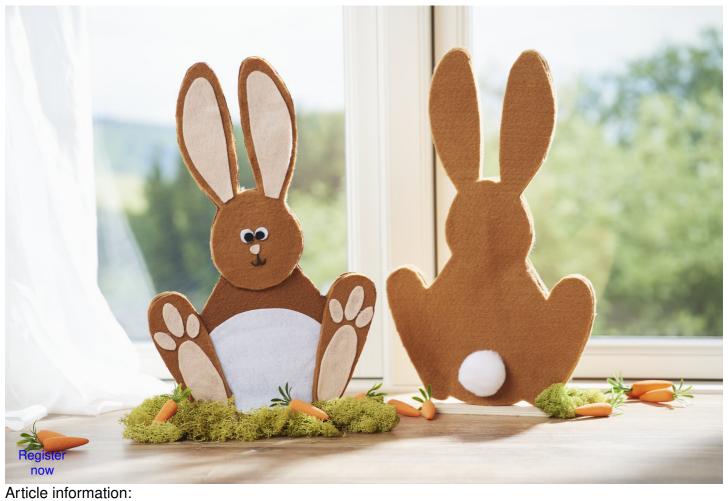

## Standing Figure Bunny

Instructions No. 1728

Difficulty: Beginner

Working time: 45 Minutes

**Chop**, **chop**.. create the cheeky Easter bunny. It is simply copied and looks cute in your home. He is so adorable that he makes the hearts of both adults and children beat faster. Because it is so easy to make, even children can make their own little bunny.