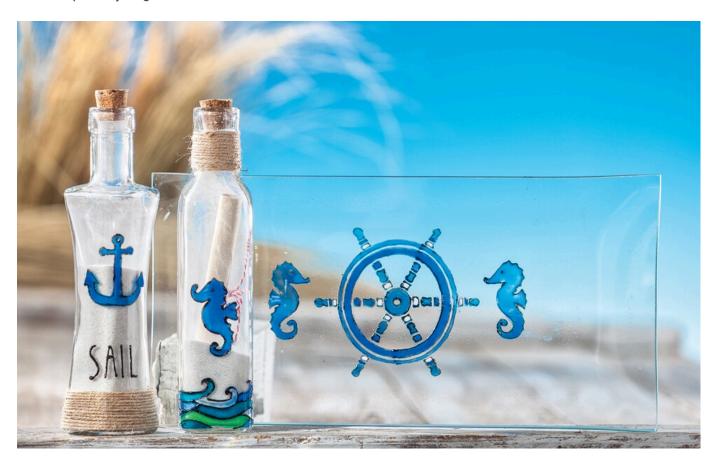

# Stained glass on glass plate and glass bottle

**Instructions No. 1498** 

Difficulty: Beginner

Working time: 30 Minutes

**Painting on glass** is not only particularly much fun - the material enables optics that are possible only with the transparency of glass.

## Fascination glass painting

<u>Glass paints</u> are highly brilliant transparent flowing colours. In order for them to adhere well to the glass, it is important that the glass is cleaned of grease and dust beforehand.

To paint coloured areas, contour paint is first applied <u>as a demarcation</u>. As soon as it has dried, the paint can be painted on the surface.

### **Motif template**

The motif template for our illustrated decoration example can be downloaded: simply click on Download motif template.