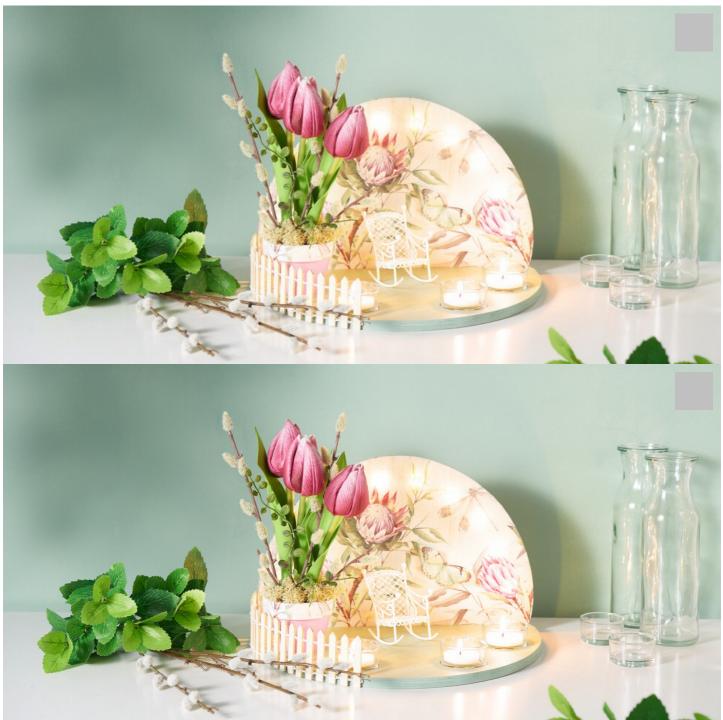

## Spring light arch

## Instructions No. 2393

Difficulty: Beginner

Working time: 4 Hours

Are you looking for a pretty decoration for the spring season? Then this creative idea with handmade light arch and tulips is just right!

surface with Iceland moss. Fix the moss with a little craft glue.

Fertigstellung

Shorten the fence to the desired length and glue it to the edge of the arch of lights.

Decorate the arch of lights with a rocking chair or similar "eye-catcher" and place tea light jars in the specified hollows.