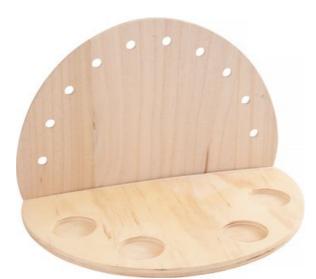

## Must Have

VBS Light arch with 4 tea light holders 5,99 € Item details Quantity:

Add to shopping cart