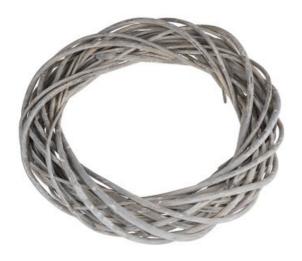

## Spring door wreath

Instructions No. 2191

Difficulty: Beginner

Working time: 30 Minutes

Decorate your home with this door wreath in the spring and Easter season. Enjoy the DIY!

VBS Wicker wreath "Willow", approx. Ø 35 cm