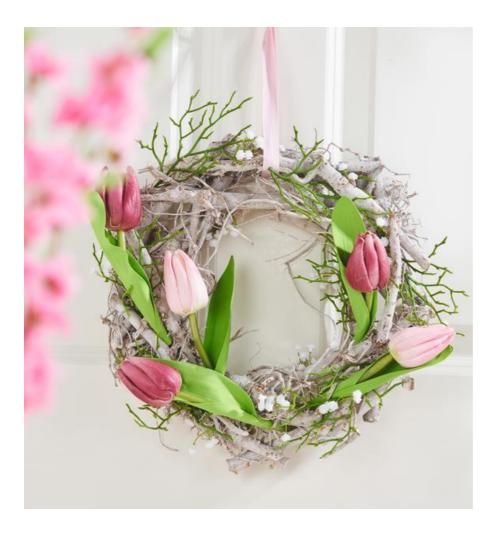

## Spring door wreath

Instructions No. 2191

Difficulty: Beginner

Working time: 30 Minutes

Decorate your home with this door wreath in the spring and Easter season. Enjoy the DIY!

VBS Wicker wreath "Willow", approx. Ø 35 cm