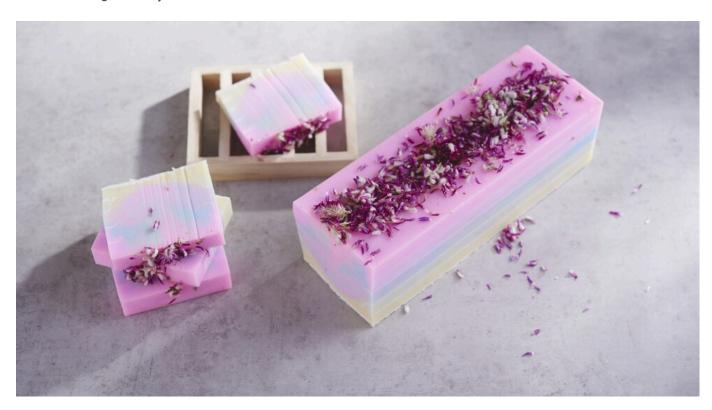

## Soap Block with Layers & Blossoms

**Instructions No. 2196** 

Difficulty: Challenging

Working time: 1 hour 30 Minutes

Our soap is a great sight in the bathroom. The colour gradient and the scattered flowers are eye-catchers. Even as a gift, the recipient will be delighted with the **wonderfully fragrant homemade soap**. It smells wonderful, is good for your skin and looks beautiful!

Leave the finished soap to dry in the mould for about 5 hours. Then remove the silicone mould from the wooden dish and roll down the sides.

Now decorate the soap with **flowers**. To do this, gradually liquefy the top layer slightly with a lighter and sprinkle the blossoms on top.

You can now cut off the finished soap layer by layer. Experience the **great colouring** of the soap.

These slices make an **excellent gift** for your loved ones. Simply place them decoratively in a bag and decorate with a little ribbon, flowers or sprinkles.