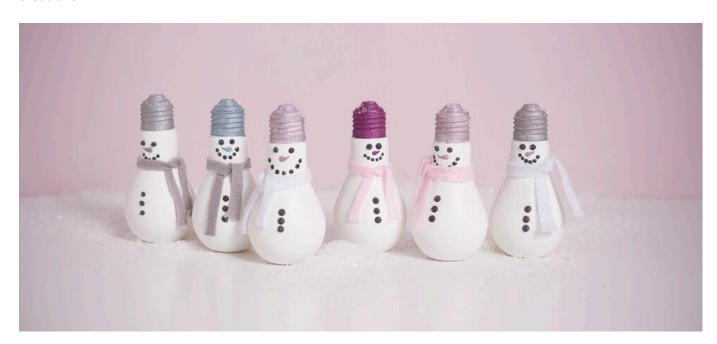

## Snowmen from light bulbs

**Instructions No. 2029** 

Difficulty: Beginner

Working time: 3 Hours

The snow trickles softly.. our snowmen **are made of** light bulbs and decorate your home. These snowmen do not look funny only , but are also made simple. Even small children's hands can help and make their own creations.

## This is how you make the snowmen

Dab the **bulbs with** Chalky **CVBSolor** antique white. The best way to apply the colour is with a painting sponge. If the application is not yet sufficiently opaque, dab a second coat on the bulbs after drying. The caps and the noses are painted with the **Viva Decor Maya Stardust** colours. Cut narrow strips from the felt for the scarf. We have also cut the ends fringed to give the scarves a nice look

When everything is dry, apply the face and buttons with the penPearl. The **Felt**- Knot your scarf around the light bulb

Finally, spray the snowmen with spray glue and sprinkle them with diamond snow. For an additional shine you can also **spray** the bulbs with Marabu do it Glitter.