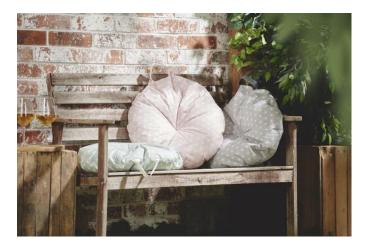

## Sewing outdoor cushions

**Instructions No. 2107** 

Difficulty: Advanced

Working time: 2 Hours

How nice it is to sit outside and enjoy the sun's rays. Sew some great **comfortable cushions** for your terrace or balcony and your **outdoor** area will become a lounge zone without further ado. The practical carrying handle makes it easy to take the cushions with you to a **picnic** and they can be easily transported in bad weather to clear them from the terrace or balcony.

## How to sew the decorative cushions:

Cut two circles with a diameter of 60 cm per **cushion** and lay them right on top of each other.

For the **handle**, cut a 25x5 cm strip from the imitation leather. Place the long edges on top of each other so that the "leather" side is on the outside. Fix with fabric clips and sew together at the open long edge so that 4cm remain open on both sides.

Place the resulting handle between the two fabric circles. Fix everything with fabric clamps and close all around with a straight stitch except for a turning opening.

Turn your pillow over and fill it with **polystyrene balls** (you need about 320 g per pillow). Fold the seam allowance inwards at the turning opening and topstitch it with a narrow edge.

For decorative gathering, pierce the centre of the cushion several times using a needle and a strong thread, e.g. embroidery thread. Finally, tie a knot in the front. You can also sew on a decorative button.